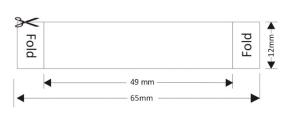

## **Please Note:**

12vdc versions require 12vdc supply at 60ma 24vdc versions require 24vdc supply at 30ma

The enclosures are supplied un-labelled. The decal (included) has a clear window 10mm x 46mm. The area under the decal is 12mm wide, units come supplied with a selection of pre-printed paper labels ready to fit. A plain label is also supplied, customisation is simple with a labelling machine.