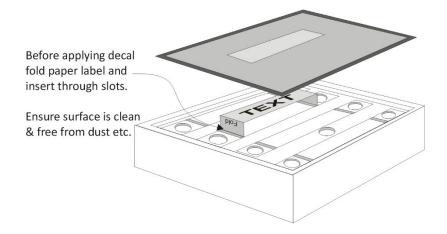

## **Please Note:**

12vdc versions require 12vdc supply at 60ma 24vdc versions require 24vdc supply at 30ma

The enclosures are supplied un-labelled. The decal (included) has a clear window 10mm x 46mm. The area under the decal is 12mm wide, units come supplied with a selection of pre-printed paper labels ready to fit. A plain label is also supplied, customisation is simple with a labelling machine.