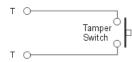

## Relays and Boxed Relays 12v & 24v Versions

The S342 series of boxed relays consist of 2, 3 or 4 independent double pole relays mounted on a PCB in a single gang white plastic enclosure with surface mounting back box. A front and back acting tamper switch is also provided, the switch is closed and opens if the face plate is removed from the wall. To operate the relays, apply 12vdc to the + and - terminals of each independent relay. The spring provided for the tamper switch needs to be pushed on to the tamper switch before finally fixing the face plate in place.