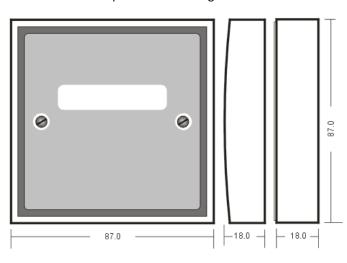

## Relays and Boxed Relays 12v & 24v Versions

The S342 series of boxed relays consist of 2, 3 or 4 independent double pole relays mounted on a PCB in a single gang white plastic enclosure with surface mounting back box. A front and back acting tamper switch is also provided, the switch is closed and opens if the face plate is removed from the wall. To operate the relays, apply 12vdc to the + and - terminals of each independent relay. The spring provided for the tamper switch needs to be pushed on to the tamper switch before finally fixing the face plate in place.

## **Please Note:**

12vdc versions require 12vdc supply at 60ma 24vdc versions require 24vdc supply at 30ma

The enclosures are supplied un-labelled. The decal (included) has a clear window 10mm x 46mm. The area under the decal is 12mm wide, units come supplied with a selection of pre-printed paper labels ready to fit. A plain label is also supplied, customisation is simple with a labelling machine.