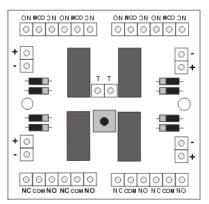

## Relays and Boxed Relays 12v & 24v Versions

The S342 series of boxed relays consist of 2, 3 or 4 independent double pole relays mounted on a PCB in a single gang white plastic enclosure with surface mounting back box. A front and back acting tamper switch is also provided, the switch is closed and opens if the face plate is removed from the wall. To operate the relays, apply 12vdc to the + and - terminals of each independent relay. The spring provided for the tamper switch needs to be pushed on to the tamper switch before finally fixing the face plate in place.

## **Please Note:**

12vdc versions require 12vdc supply at 60ma 24vdc versions require 24vdc supply at 30ma

The enclosures are supplied un-labelled. The decal (included) has a clear window 10mm x 46mm. The area under the decal is 12mm wide, units come supplied with a selection of pre-printed paper labels ready to fit. A plain label is also supplied, customisation is simple with a labelling machine.