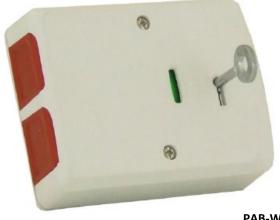

PAB-S

PAB-W

Then tamper switch is normally closed, if the lid of the unit is removed the tamper switch will go open.

Available in white ABS or black ABS with a stainless steel cover.

Supplied with a reset key

| Specification | PAB-W                              | PAB-S           |
|---------------|------------------------------------|-----------------|
| Tamper Switch | SP 500mA@                          | SP 500mA@ 15vdc |
| Contact       | 15vdc                              |                 |
| PA Switch     | SP 500mA@                          | SP 500mA@ 15vdc |
| Contact       | 15vdc                              |                 |
| IPA           | N/C going open                     | N/C going open  |
| Tamper        | N/C going open                     | N/C going open  |
| Material      | White ABS                          | Black ABS &     |
|               |                                    | Stainless       |
| Dimensions    | 80 x 62 x 28 mm                    | 80 x 62 x 28 mm |
| Weight        | 0.15kg                             | 0.15kg          |
| IP Rating     | IP22                               | IP22            |
| Approvals     | UKCA and CE marked, ROHS compliant |                 |