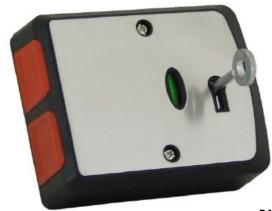

PAB-S

PAB-W

Then tamper switch is normally closed, if the lid of the unit is removed the tamper switch will go open.

Available in white ABS or black ABS with a stainless steel cover.

Supplied with a reset key

| Specification | PAB-W                              | PAB-S           |
|---------------|------------------------------------|-----------------|
| Tamper Switch | SP 500mA@                          | SP 500mA@ 15vdc |
| Contact       | 15vdc                              |                 |
| PA Switch     | SP 500mA@                          | SP 500mA@ 15vdc |
| Contact       | 15vdc                              |                 |
| IPA           | N/C going open                     | N/C going open  |
| Tamper        | N/C going open                     | N/C going open  |
| Material      | White ABS                          | Black ABS &     |
|               |                                    | Stainless       |
| Dimensions    | 80 x 62 x 28 mm                    | 80 x 62 x 28 mm |
| Weight        | 0.15kg                             | 0.15kg          |
| IP Rating     | IP22                               | IP22            |
| Approvals     | UKCA and CE marked, ROHS compliant |                 |