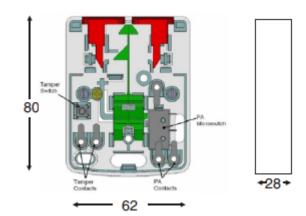

**Dimensions (mm)** 

**Hoyles Electronic Developments Ltd** Sandwash Close, Rainford, St Helens, WA11 8LY, UK www.hoyles.com sales@hoyles.com + 44 (0) 1744 886600

Then tamper switch is normally closed, if the lid of the unit is removed the tamper switch will go open.

Available in white ABS or black ABS with a stainless steel cover.

Supplied with a reset key

| Specification | PAB-W                              | PAB-S           |
|---------------|------------------------------------|-----------------|
| Tamper Switch | SP 500mA@                          | SP 500mA@ 15vdc |
| Contact       | 15vdc                              |                 |
| PA Switch     | SP 500mA@                          | SP 500mA@ 15vdc |
| Contact       | 15vdc                              |                 |
| IPA           | N/C going open                     | N/C going open  |
| Tamper        | N/C going open                     | N/C going open  |
| Material      | White ABS                          | Black ABS &     |
|               |                                    | Stainless       |
| Dimensions    | 80 x 62 x 28 mm                    | 80 x 62 x 28 mm |
| Weight        | 0.15kg                             | 0.15kg          |
| IP Rating     | IP22                               | IP22            |
| Approvals     | UKCA and CE marked, ROHS compliant |                 |