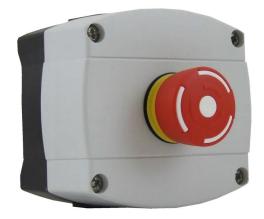

## Mushroom Headed Push Button Twist Release IP66 Rated

**S1711WGB** 

A latching mushroom headed push button mounted in an IP66 rated enclosure. Ideal for use outdoor or in other damp environments such as around swimming pools. Supplied with normally closed and normally open contacts

## **Benefits and Features**

- Blend of Polybutylene and polycarbonate
- Supplied with back box.
- Surface mount only
- IP Rated
- Customised versions available on request