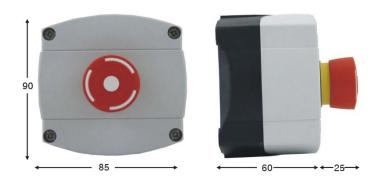

| Specification          | S1711WGB                       |
|------------------------|--------------------------------|
| Led Current            | N/A                            |
| Switch Contacts        | 1 x N/O and N/C 500mA          |
|                        | @30vdc                         |
| Visual Indication      | N/A                            |
| Integral Sounder Level | N/A                            |
| Tamper                 | N/A                            |
| Material               | Polybutylene and               |
|                        | polycarbonate blend            |
| Dimensions             | 90mm x 85mm x 60mm             |
|                        | Including push button depth is |
|                        | 85mm                           |
| Weight                 | 0.21kg                         |
| IP Rating              | IP66 rated enclosure           |
| Approvals              | UKCA and CE marked, ROHS       |
|                        | compliant                      |

## Dimensions (mm)