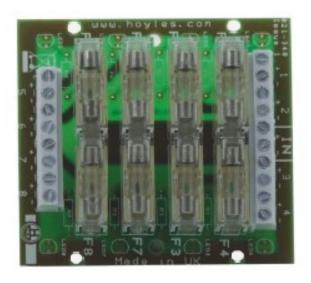

Fuse Boards S348

A PCB fuse board module for splitting power from a low voltage power supply (1-30v ac or dc) into 8 individually fused outputs. 500mA fuses are provided but can be changed on site as required.

Boxed version of the S348 PCB fuse board is also available.

| Specification          | S348                |
|------------------------|---------------------|
| Led Current            | N/A                 |
| Switch Contacts        | N/A                 |
| Visual Indication      | N/A                 |
| Integral Sounder Level | N/A                 |
| Supply Voltage         | 1-30v ac or dc      |
| Supply Input Current   | 8A max              |
| Tamper                 | N/A                 |
| Material               | PCB module          |
| Dimensions             | 75 x 80 x 20 mm     |
| Weight                 | 0.07kg              |
| IP Rating              | N/A                 |
| Approvals              | UKCA and CE marked, |
|                        | ROHS compliant      |

## **Benefits and Features**

- Four holes also provided for permanent fixing
- Manufactured in the UK
- Also available boxed and with 4 fused outputs.