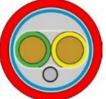

## Specifications

| specifications  |                                                             |  |  |  |
|-----------------|-------------------------------------------------------------|--|--|--|
| Core            | 2 - 1 x 0.76mm Solid                                        |  |  |  |
|                 | untinned copper                                             |  |  |  |
| Resistance      | 38 Ohms/Km                                                  |  |  |  |
| Conductor Area  | 0.454mm2                                                    |  |  |  |
| Material        | Solid Copper<br>PVC Type R2<br>PVC Type RZ<br>-20 to +85° C |  |  |  |
| Core Insulation |                                                             |  |  |  |
| Sheathing       |                                                             |  |  |  |
| Operating Temp  |                                                             |  |  |  |
| Screening       | Aluminium / pet foil                                        |  |  |  |
| Drain Wire      | Soft tinned copper                                          |  |  |  |
| Length          | 100m<br>R2 PVC to CEI 20-22                                 |  |  |  |
| Sheathed        |                                                             |  |  |  |
| Compliance      | IEC 60332-3-24                                              |  |  |  |
|                 | EN50575 CPR                                                 |  |  |  |
|                 |                                                             |  |  |  |