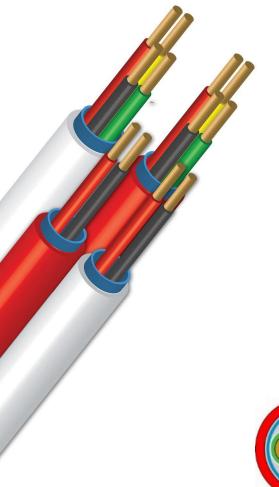

## Flame Retardant Cable

## GX32CAB/100

It is vital that the highest quality cable is used to ensure the integrity and longevity of any system.

High quality cable with installer friendly characteristics, pliable, easy to strip and make off connections.

Flame retardant cable fully compliant to IEC 60332-3-24 regulations designed to resist the spread of fire vertically within a building.

This 2 core flame retardand cable can be specified on installations that have a risk of fire spreading between floors.