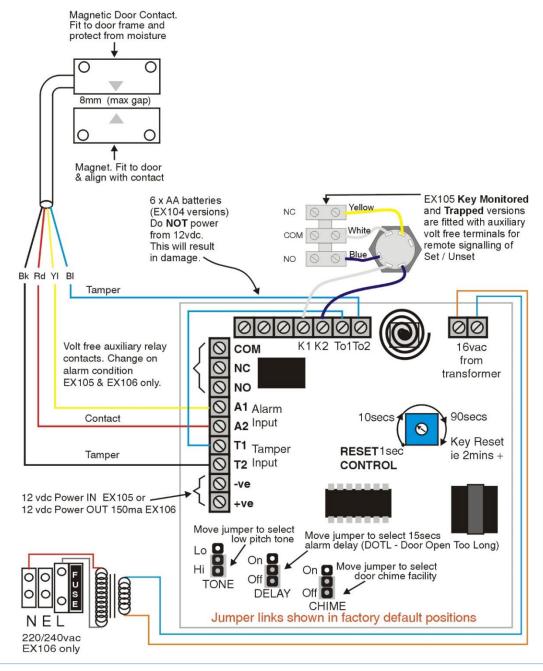

## **EXITGUARD EX104, EX105 & EX106**

The EX100 series provides a simple to operate solution for 24 hour protection of fire exits and other doors. A number of options are available that can be set up at the installation stage.

- Basic Chime repeating at 15 sec intervals [1]
- Auto Reset adjustable 1 sec to 90 secs [2]
- Keyswitch Reset [3]
- Instant Alarm [4]
- Delay before alarm without pre-warn [5]
- Delay before alarm with pre-warn [6]
- Low level tamper for 2 mins then every 5 mins
- Reduced alarm after 2 minutes if not reset

- Tamper omit
- Battery fault monitor on set & at 5 min intervals
- Hi & Lo level alarm tones
- LED status indicator
- Double bleep for set, single bleep for un-set
- Pass through/ safe set facility
- Isolate alarm by turning Keyswitch to off position

## **Options Available**

**EX104** Powered from 6 x AA batteries (Supplied)

EX105 12vdc intruder alarm supply

**EX106** Mains Powered - Supplied with 6 x AA backup batteries

www.hoyles.com

sales@hoyles.com