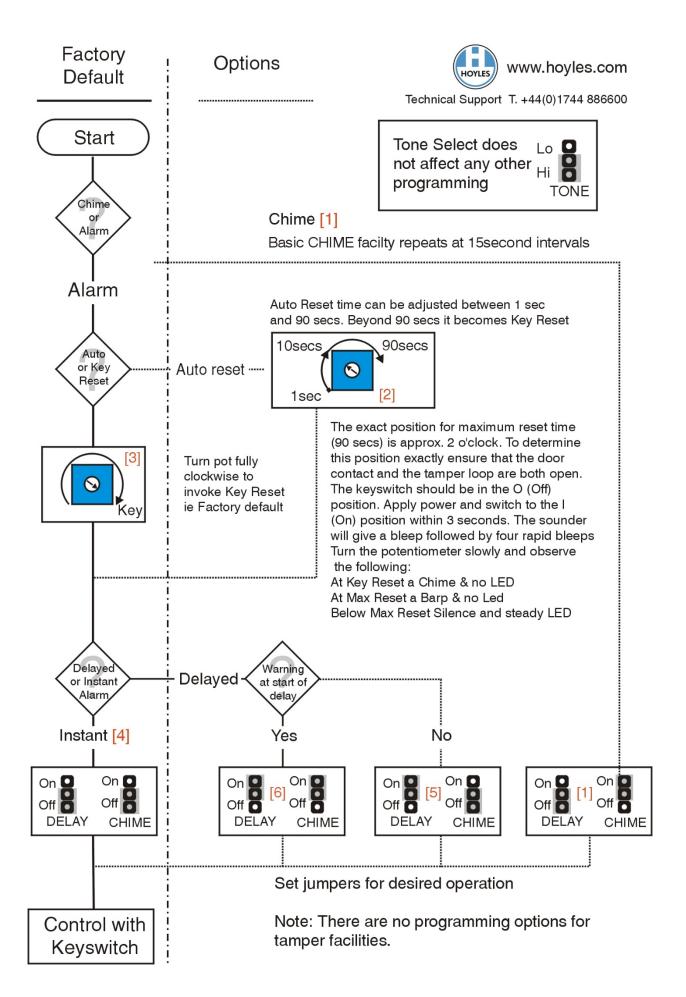

- Basic Chime repeating at 15 sec intervals [1]
- Auto Reset adjustable 1 sec to 90 secs [2]
- Keyswitch Reset [3]
- Instant Alarm [4]
- Delay before alarm without pre-warn [5]
- Delay before alarm with pre-warn [6]
- Low level tamper for 2 mins then every 5 mins
- Reduced alarm after 2 minutes if not reset

- Tamper omit
- Battery fault monitor on set & at 5 min intervals
- Hi & Lo level alarm tones
- LED status indicator
- Double bleep for set, single bleep for un-set
- Pass through/ safe set facility
- Isolate alarm by turning Keyswitch to off position