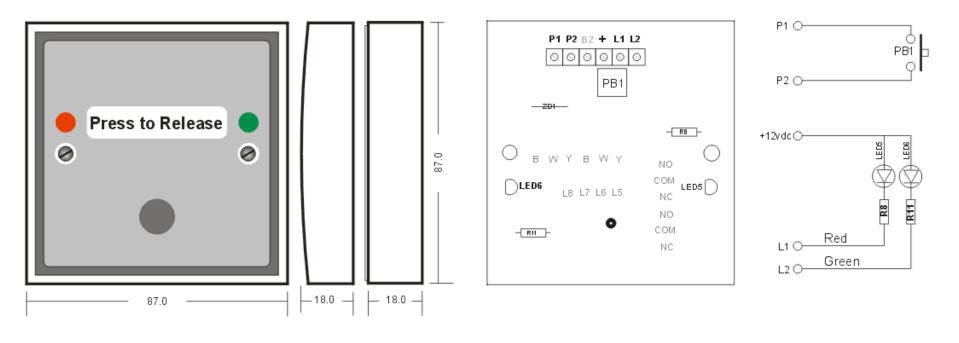

## Single Gang Press to Release with Red & Green Door Status LEDs

S1718PRG Button with red & green status LEDs, this item is supplied with a back box for surface mounting, can be fitted to standard single gang galvanised back box for low profile mounting.

NOTE: The LEDs are current limited for 12 vdc operation. 24vdc version are available to special order e.g. S1718PRG/24

The button contacts are rated at 50ma 24vdc resistive, N.O. press to close They should NOT be used for switch feeds to door strikes or mag locks etc. Consider the S1760P version for higher current applications.