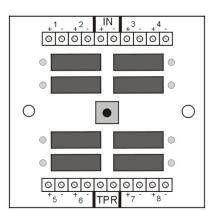

On the PCB there is one input for low voltage DC power. There are 8 individually fused outputs, each provided with a 500mA fuse as standard which can be changed as required. A red LED per fuse is provided to indicate fuse status. Maximum current of 8A should not be exceeded.