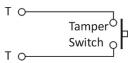

## S348 Boxed 8way Fuse Module

The S348 boxed 8 way fuse module consist of a PCB mounted in a single gang white plastic enclosure with surface mounting back box. A front and back acting tamper switch is also provided, the switch is closed and opens if the face plate is removed from the wall. The spring provided for the tamper switch needs to be pushed on to the tamper switch before finally fixing the face plate in place.