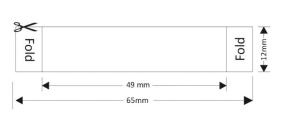

The enclosures are supplied un-labelled. The decal (included) has a clear window 10mm x 46mm. The area under the decal is 12mm wide, units come supplied with a selection of pre-printed paper labels ready to fit. A plain label is also supplied, customisation is simple with a labelling machine.