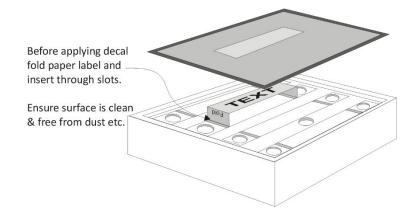

The enclosures are supplied un-labelled. The decal (included) has a clear window 10mm x 46mm. The area under the decal is 12mm wide, units come supplied with a selection of pre-printed paper labels ready to fit. A plain label is also supplied, customisation is simple with a labelling machine.

| Fold | FUSE              | Fold |
|------|-------------------|------|
| Fold | Lighting Fuse     | Fold |
| Fold | Communicator Fuse | Fold |
| Fold | Door Fuse         | Fold |
| Fold | Relay Fuse        | Fold |

| Fold | Alarm Fuse      | Fold |
|------|-----------------|------|
| Fold | CCTV Fuse       | Fold |
| Fold | Fire Alarm Fuse | Fold |
| Fold | FIRE FUSE       | Fold |

| Fold | CCTV Fuses          | Fold |
|------|---------------------|------|
| Fold | Intruder Alarm Fuse | Fold |
| Fold | Fuse                | Fold |
| Fold | Lock Fuse           | Fold |