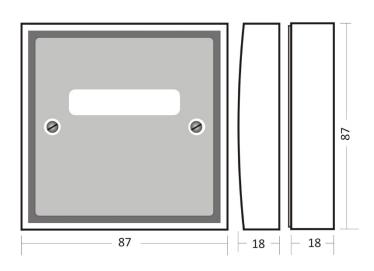

## S348 Boxed 8way Fuse Module

The S348 boxed 8 way fuse module consist of a PCB mounted in a single gang white plastic enclosure with surface mounting back box. A front and back acting tamper switch is also provided, the switch is closed and opens if the face plate is removed from the wall. The spring provided for the tamper switch needs to be pushed on to the tamper switch before finally fixing the face plate in place.

The enclosures are supplied un-labelled. The decal (included) has a clear window 10mm x 46mm. The area under the decal is 12mm wide, units come supplied with a selection of pre-printed paper labels ready to fit. A plain label is also supplied, customisation is simple with a labelling machine.