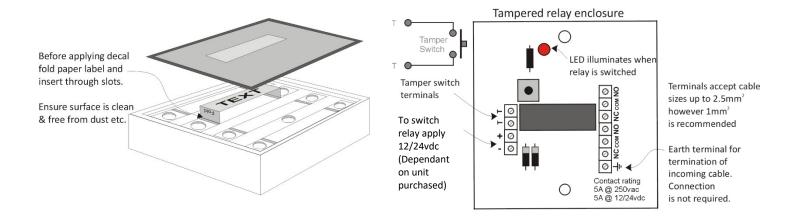

The enclosure is tampered and contains a relay with double pole change over contacts rated 5A at 240vac or 12/24vdc. The relay coil requires 12vdc to operate. An LED is also provided which illuminates when the relay is energised. The tamper switch is normally closed and opens when the face plate is removed from the wall. An earth terminal is also provided for convenient termination of an incoming mains cable. As the enclosures are all plastic, no earth connection is required.

To operate the relay, apply 12vdc to the + and - terminals. The spring provided for the tamper switch needs to be pushed on to the tamper switch before finally fixing the face plate in place.

If the relay is to be used for mains switching, then the mains wiring should be installed as specified by the current edition of the IEE wiring regulations or as specified by the relevant country specific wiring regulations.

**The enclosure is supplied un-labelled**. The decal (included) has a clear window 10mm x 46mm. The area under the decal is 12mm wide to take standard labelling machine tape. The window is free from adhesive, nevertheless, it is wise to maintain cleanliness and avoid fingerprints on the inside of the window. If a labelling machine is not available a paper label can be used and examples are given below complete with cutting and folding lines. Units come supplied with a selection of pre-printed paper labels ready to fit. A plain label is also supplied, customisation is simple with a labelling machine.