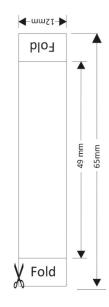

**The enclosure is supplied un-labelled**. The decal (included) has a clear window 10mm x 46mm. The area under the decal is 12mm wide to take standard labelling machine tape. The window is free from adhesive, nevertheless, it is wise to maintain cleanliness and avoid fingerprints on the inside of the window. If a labelling machine is not available a paper label can be used and examples are given below complete with cutting and folding lines. Units come supplied with a selection of pre-printed paper labels ready to fit. A plain label is also supplied, customisation is simple with a labelling machine.

| Fold | Mains Relay                 | Fold | Fold | Fire Relay               | Fold |
|------|-----------------------------|------|------|--------------------------|------|
| Fold | Mains Relay<br>Terminals    | Fold | Fold | Fire Alarm<br>Relay      | Fold |
| Fold | Lighting Relay              | Fold | Fold | Alarm Relay              | Fold |
| Fold | Lighting Relay<br>Terminals | Fold | Fold | Alarm Relay<br>Terminals | Fold |
| Fold | Shutter Relay               | Fold | Fold | Lock Relay               | Fold |
| Fold | Heater Control<br>Relay     | Fold | Fold | Lock Relay<br>Terminals  | Fold |