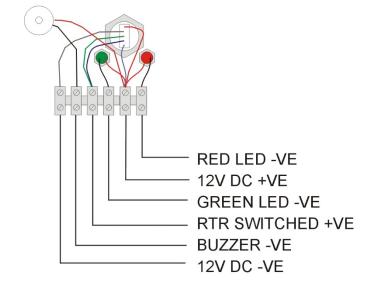

## NOTE:

The LEDs are current limited for 12 vdc operation.

The button contacts are rated at 1A @ 30vdc resistive, N.O. press to close.

They should **NOT** be used for switch feeds to door strikes or mag locks etc..

**Please Note:** No Touch Infra-Red button is normally illuminated Red and while activated illuminates Green