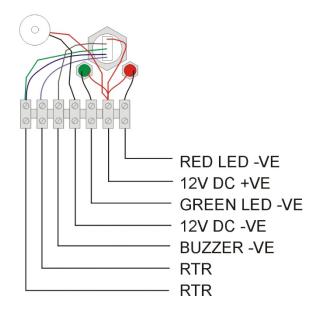

## NOTE:

The LEDs are current limited for 12 vdc operation.

The button contacts are rated at 1A @ 30vdc resistive, N.O. press to close.

They should **NOT** be used for switch feeds to door strikes or mag locks etc..

**Please Note:** No Touch Infra-Red button is normally illuminated Red and while activated illuminates Green