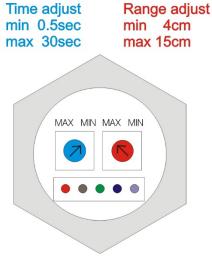

## **Installation Instructions**

Single gang Interlock accessories

## This instruction covers the following products:

S1718SNT, S1718BSNT, S1717S and S1718S.

These items are supplied with a back box for flush mounting. They can be surface mounted with a S0610 pattress.

## NOTE:

The LEDs are current limited for 12 vdc operation.

The button contacts are rated at 1A @ 30vdc resistive, N.O. press to close.

They should **NOT** be used for switch feeds to door strikes or mag locks etc..











**Please Note:** No Touch Infra-Red button is normally illuminated Red and while activated illuminates Green