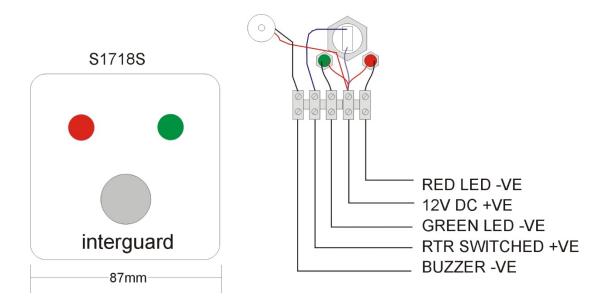

## This instruction covers the following products:

S1718SNT, S1718BSNT, S1717S and S1718S.

These items are supplied with a back box for flush mounting. They can be surface mounted with a S0610 pattress.

## NOTE:

The LEDs are current limited for 12 vdc operation.

The button contacts are rated at 1A @ 30vdc resistive, N.O. press to close.

They should **NOT** be used for switch feeds to door strikes or mag locks etc..