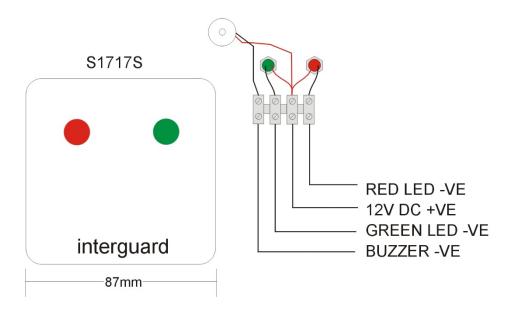

## This instruction covers the following products:

S1718SNT, S1718BSNT, S1717S and S1718S.

These items are supplied with a back box for flush mounting. They can be surface mounted with a S0610 pattress.

## NOTE:

The LEDs are current limited for 12 vdc operation.

The button contacts are rated at 1A @ 30vdc resistive, N.O. press to close.

They should **NOT** be used for switch feeds to door strikes or mag locks etc..