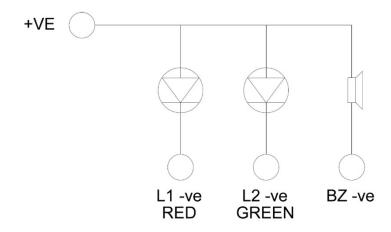

**S1717SJM** Apply a permanent +12V / 13.7 Vdc to the +ve Terminal.

**\$1717\$JM-24** Apply a permanent +24V / 27.4 Vdc to the +ve Terminal.

To illuminate the red LED apply a -ve to the L1 terminal.

To illuminate the green LED apply a -ve to the L2 terminal.

To sound the buzzer apply a -ve to the BZ terminal.

Red LED @ 12V = 9mA @24V = 15mA Green LED @ 12V = 20mA @24V = 25mA Buzzer @ 12V = 22mA @24V = 25mA