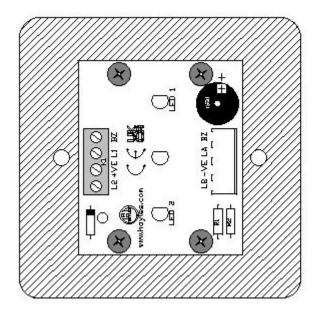

## S1717SJM (12vdc) and S1717SJM-24 (24vdc) - Common positive switch Negative

Door status indicator Red/ Green jumbo LEDs and sounder on a stainless-steel plate

- Compatible with single gang BS4662 fittings
- Supplied with a galvanised back box
- Mock stainless steel pattress box available for surface mounting

**S1717SJM** Apply a permanent +12V / 13.7 Vdc to the +ve Terminal.

**\$1717\$JM-24** Apply a permanent +24V / 27.4 Vdc to the +ve Terminal.

To illuminate the red LED apply a -ve to the L1 terminal.

To illuminate the green LED apply a -ve to the L2 terminal.

To sound the buzzer apply a -ve to the BZ terminal.

Red LED @ 12V = 9mA @24V = 15mA Green LED @ 12V = 20mA @24V = 25mA Buzzer @ 12V = 22mA @24V = 25mA