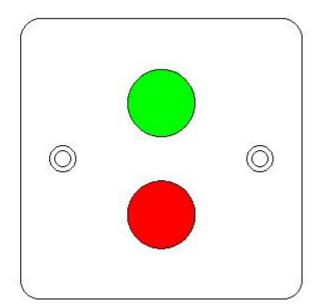

## S1717SJM (12vdc) and S1717SJM-24 (24vdc) - Common positive switch Negative

Door status indicator Red/ Green jumbo LEDs and sounder on a stainless-steel plate

- Compatible with single gang BS4662 fittings
- Supplied with a galvanised back box
- Mock stainless steel pattress box available for surface mounting

**S1717SJM** Apply a permanent +12V / 13.7 Vdc to the +ve Terminal.

**\$1717\$JM-24** Apply a permanent +24V / 27.4 Vdc to the +ve Terminal.

To illuminate the red LED apply a -ve to the L1 terminal.

To illuminate the green LED apply a -ve to the L2 terminal.