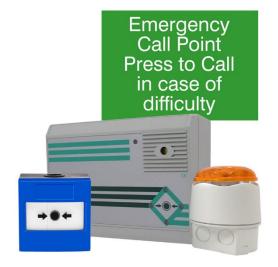

#### **Features and Benefits**

- Controller with High Power Piezo Sounder
- Four Selective Warning Tones
- Mains Powered standby batteries supplied
- Audible & Visual Signalling to Remote Point
- High Power Remote Sounder-Beacon
- Waterproof Poolside Call Point
- Advisory Sign for Poolside Call Point
- Manufactured in the UK

### **A600PKIT Includes**

- 1 x A600P controller Dry Area only
- 1 x WRP2-B-11 IP67 Sealed Key resettable Call Point
- 1 x 958CHX1701 IP 66 Sealed Sounder-beacon (max 2)
- 1 x LAB35200 Pool Alarm Sign

Optional remote indicator/silence button available - S1703PY