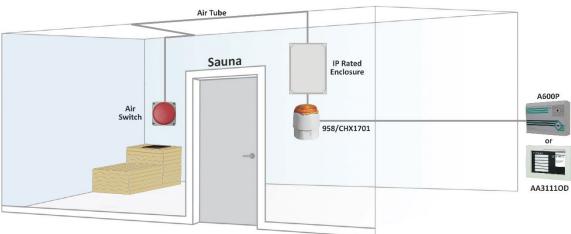

# Sauna Emergency Call Button

SaunaKit1

Sauna's and Steam Room's present a challenging environment to install reliable emergency call systems. This emergency button kit uses an air operated switch which contains no electrical or mechanical components within the sauna or steam room, therefore nothing to corrode or otherwise be damaged by continuous high temperatures.

The air tube connects the red surface mount air button inside the hot area to a waterproof enclosure outside which contains the air operated switch. This switch has double pole changeover electrical contacts for onward connection to an alarm system. The air switch contains an automatic bleed valve which compensates for any changes in temperature.

## **Example System Configuration**

- The air tube connects the air button inside the hot area to the waterproof enclosure containing the air switch on the outside of the hot area.
- Once activated the double pole changeover contacts allow onward connection to a 958CHX1701 32 Tone Sounder Strobe and alarm system - such as our Single Zone A600P or Multi zone AA31110D controller.
- Pushing and holding the red air button within the hot area for 5 seconds or more will reset the alarm and sounder strobe.