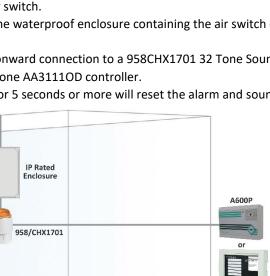

The air tube connects the red surface mount air button inside the hot area to a waterproof enclosure outside which contains the air operated switch. This switch has double pole changeover electrical contacts for onward connection to an alarm system. The air switch contains an automatic bleed valve which compensates for any changes in temperature.

## **Example System Configuration**

- The air tube connects the air button inside the hot area to the waterproof enclosure containing the air switch on the outside of the hot area.
- Once activated the double pole changeover contacts allow onward connection to a 958CHX1701 32 Tone Sounder Strobe and alarm system - such as our Single Zone A600P or Multi zone AA31110D controller.
- Pushing and holding the red air button within the hot area for 5 seconds or more will reset the alarm and sounder strobe.