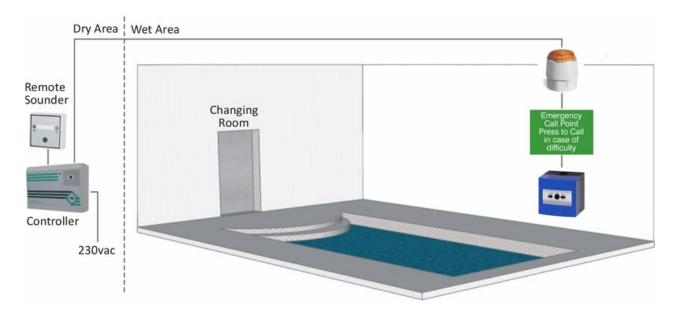

### **Example System Configuration**

## Aidalarm Pool Alarm System

A600PKIT

Based on the A600P controller, this single zone swimming pool call system is designed to provide an emergency calling facility from a pool side to a supervisor's location.

Available as a kit A600PKIT, the single zone system is ideal for smaller pools requiring only one general area of emergency call cover.

NOTE: One additional sounder beacon may be added to this system along with as many call points as are required.