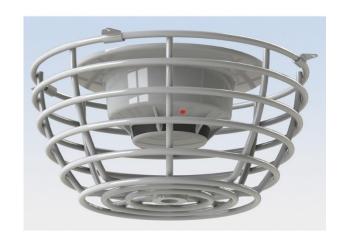

## **Protective Cages**

SC – 001, SC – 002, SC – 004, SC – 005, SC – 006

Smart+Cage protects essential Fire, Safety and Security equipment from theft, vandalism or accidental damage.

Constructed from PVC coated 4mm steel bar, these tough resilient waterproof cages provide security for a wide range of devices.

## **Benefits and Features**

- Smart design and construction for a tough heavy duty cage
- Indoor or outdoor applications
- Flush and surface mount installation options
- Bespoke design and manufacture service
- Optional stainless steel construction
- Supplied with heavy duty easy install quick fit clamps and screws