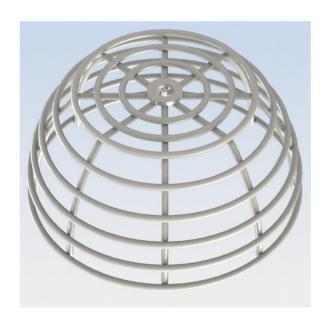

## **Protective Cages**

SC – 001, SC – 002, SC – 004, SC – 005, SC – 006

Smart+Cage protects essential Fire, Safety and Security equipment from theft, vandalism or accidental damage.

Constructed from PVC coated 4mm steel bar, these tough resilient waterproof cages provide security for a wide range of devices.

## **Benefits and Features**

- Smart design and construction for a tough heavy duty cage
- Indoor or outdoor applications
- Flush and surface mount installation options
- Bespoke design and manufacture service
- Optional stainless steel construction
- Supplied with heavy duty easy install quick fit clamps and screws