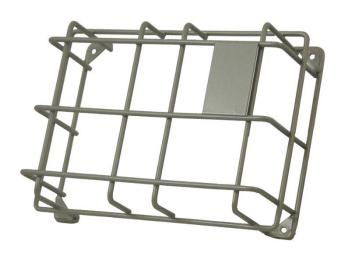

Protective Cage CG100

Constucted from 9 gauge galvanised steel rod, this powder coated cage is purpose designed for the protection of our Exitguard, Dorwatcher, Zoneguard, Aidalarm and Stop n Search models from vandalism and misuse. The cage has openings to allow for normal operation of the units.

Dimensions (mm) L205 x W150 x D70