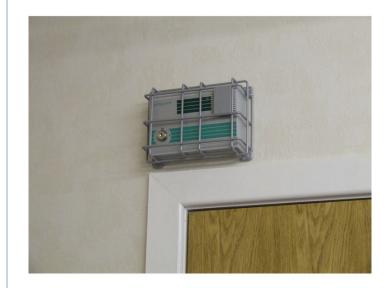

Protective Cage CG100

Constucted from 9 gauge galvanised steel rod, this powder coated cage is purpose designed for the protection of our Exitguard, Dorwatcher, Zoneguard, Aidalarm and Stop n Search models from vandalism and misuse. The cage has openings to allow for normal operation of the units.

You will require 4 x no.8 screws suitable for the wall construction you wish to fix the cage to.

Cages for other applications available on request.