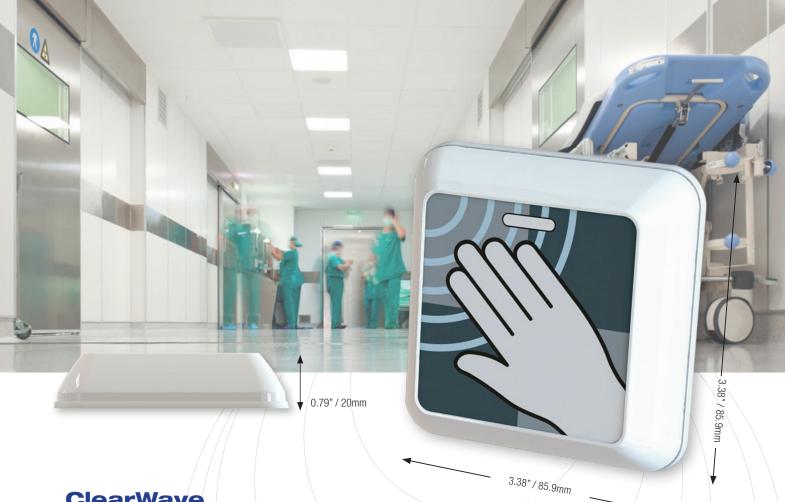

# **ClearWave**

Activation

Non-Touch microwave technology door activation switch designed for installations where hygiene is of paramount importance such as white room, food processing and chemical industry applications

## **Hygienic Door Activation**

Adjustable touchless detection range from 5-40cm

Three faceplate stickers included to suit a variety of installation environments

**Water Resistant** 

Water resistant foam gasket protects the switch from water damage

Sleek Design

Extremely small, light and attractive

Ease of Installation

No requirement for back box, completely flush mounted for zero wall damage (see illustration overleaf)