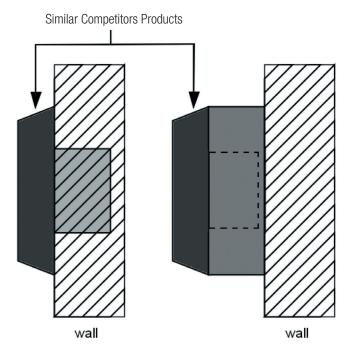

Sleek Design

Extremely small, light and attractive

Ease of Installation

No requirement for back box, completely flush mounted for zero wall damage (see illustration overleaf)