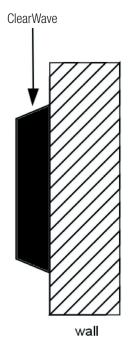

Sleek Design

Extremely small, light and attractive

Ease of Installation

No requirement for back box, completely flush mounted for zero wall damage (see illustration overleaf)