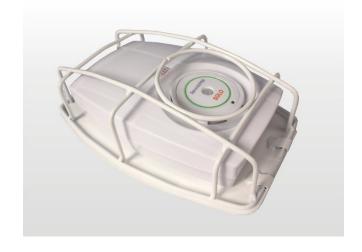

Fire

CSA-AVC3

Access

Specially designed and developed for use with the SD Evolution range, the new Anti-Vandal Cage incorporates a hinged top cage to simplify and ease installation. Manufactured in the UK from powder coated steel, the cage is light yet robust and aesthetically designed to blend in with most ceiling finishes.