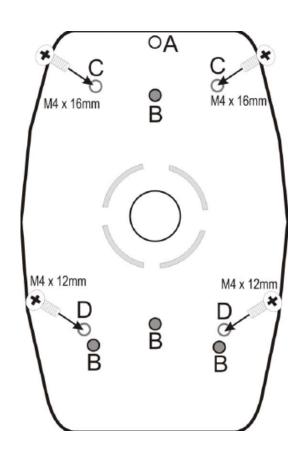

The CSA-AVC3 is designed to be installed directly onto a ceiling or onto a conduit box.

Please consult the diagram before beginning installation.

- Fix the cage to the ceiling using installation holes marked B Or fix to a standard conduit box.
- Mount the SD Evolution product taking care to note the orientation. The product speaker must be at the top in the same orientation as the drawing opposite.
- 3. Use the M4 x 16mm screws to fix the product to holes C
- 4. Use the M4 x 12mm screws to fix the product to holes D
- 5. Insert batteries into the SD Evolution product and fit the product lid.
- Close the cage lid over the SD Evolution product and fasten to the back plate using the M4 x 12mm Allen Screw and washer.