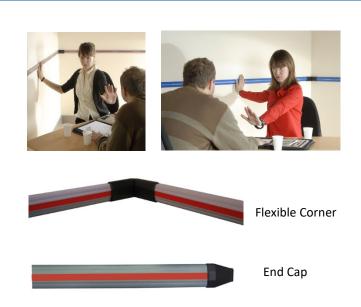

The system is simple, robust and reliable. The signalling section consists of three parts: the base aluminium extrusion, a fully water-sealed ribbon switch and the tamper resistant top cover. Installation is very easy. After the lead connections are made to the ribbon switch and the base has been screwed to the wall, the switch is simply placed in the base and then the top cover snaps into position. End caps make the transition from the DaDo system assembly to standard 25mm x 15mm cable trunking, allowing the wiring to be kept neat and tidy. Where internal wiring is used, closed end caps are available. Once the system is fully assembled it is tamper-resistant and it is difficult to vandalise the switch. (The system is supplied with factory-made waterproof switches)

Dado Panic Strip can be connected to Hoyles Aidalarm and Multiguards to create a more comprehensive system.