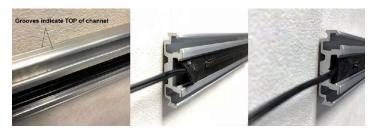

## **Fitting the Switch**

When fitting the dado panic strip, there are two grooves on the aluminium channel, these denote the top and therefore should be facing upwards when attached to the wall.

Only when the channel is correctly orientated and attached to the wall can the switch be inserted. The switch must be inserted under the upper lip of the aluminium channel then pressed in at the bottom as shown.

If the switch is installed in any other manner, including pulling in from the side or forcing it under the bottom lip first, it will suffer damage.

**Hoyles Electronic Developments Ltd** Sandwash Close, Rainford, St Helens, WA11 8LY, UK www.hoyles.com sales@hoyles.com + 44 (0) 1744 886600