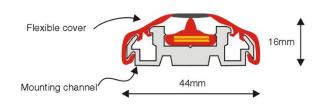

The system is simple, robust and reliable. The signalling section consists of three parts: the base aluminium extrusion, a fully water-sealed ribbon switch and the tamper resistant top cover. Installation is very easy. After the lead connections are made to the ribbon switch and the base has been screwed to the wall, the switch is simply placed in the base and then the top cover snaps into position. End caps make the transition from the DaDo system assembly to standard 25mm x 15mm cable trunking, allowing the wiring to be kept neat and tidy. Where internal wiring is used, closed end caps are available. Once the system is fully assembled it is tamper-resistant and it is difficult to vandalise the switch. (The system is supplied with factory-made waterproof switches)