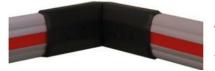

- edge of the wall/corner are as follows; 55mm for an external corner (Figure 1.4) •
  - 70mm for an internal corner (Figure 1.5)

Figure 1.3

Panic Strip with corner

Figure 1.4 External Corner

Figure 1.5 Internal Corner