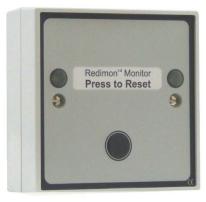

## **Redimon (optional)**

A 12 volt dc powered latching monitor unit which fully monitors two lengths of our Panic / Affray strip to give independent alarm and fault conditions via separate SPCO relay contacts. An End Of Line EOL resistor (6k8) is fitted at the remote end of the Panic strip. Pressing the Panic strip creates a short circuit which is detected as an alarm condition. If the Panic strip becomes disconnected in any way a fault condition is generated. This latest version of Redimon also includes the ability to require the Panic strip to be pressed twice within a 5 second period to generate an alarm condition i.e. Double knock. Can also be used with any other normally open device such as a push button or foot switch.

#### Dimensions (mm) 87 x 87 x 18

Hoyles Electronic Developments Ltd Sandwash Close, Rainford, St Helens, WA11 8LY, UK www.hoyles.com sales@hoyles.com + 44 (0) 1744 886600

| Security                                                                                                                                                                                                                                                                                                                                        | Access                        | Fire | Safety                                                                                                                                                                       | Accessories                                                                                                                                                                                                                                                                                                                                                                                                                                                                                                                                      | Custom Design |  |  |
|-------------------------------------------------------------------------------------------------------------------------------------------------------------------------------------------------------------------------------------------------------------------------------------------------------------------------------------------------|-------------------------------|------|------------------------------------------------------------------------------------------------------------------------------------------------------------------------------|--------------------------------------------------------------------------------------------------------------------------------------------------------------------------------------------------------------------------------------------------------------------------------------------------------------------------------------------------------------------------------------------------------------------------------------------------------------------------------------------------------------------------------------------------|---------------|--|--|
| Dado Panic Stri                                                                                                                                                                                                                                                                                                                                 | р                             |      |                                                                                                                                                                              |                                                                                                                                                                                                                                                                                                                                                                                                                                                                                                                                                  |               |  |  |
| Installation<br>When installing dado panic strip the space between the<br>edge of the aluminium channel and the edge of the<br>wall must be taken into consideration. If using a<br>standard end as illustrated in Figure 1.1, a minimum<br>gap of 33mm must be left between the end of the<br>aluminium channel and the wall as in Figure 1.2. |                               |      | altered in len<br>ensure the si<br>please measu<br>order is place<br>area the dade<br>hand drawn s<br>measuremen<br>is also require<br>or not.<br><u>Order Checkl</u><br>Mea | When the dado panic strip is delivered to site it cannot be<br>altered in length, therefore it is of vital importance to<br>ensure the sizes are correct when placing the order,<br>please measure from corner to corner. To ensure the<br>order is placed correctly please include a sketch of the<br>area the dado is required for as illustrated in Figure 2.1, a<br>hand drawn sketch will suffice. As well as the<br>measurements, when placing an order colour preference<br>is also required as is whether the strip is to be illuminated |               |  |  |
| Figure 1.1                                                                                                                                                                                                                                                                                                                                      | Figure 1.                     | 2    | Figure 2.1 Sl                                                                                                                                                                | Figure 2.1 Sketch to order Dado Panic Strip                                                                                                                                                                                                                                                                                                                                                                                                                                                                                                      |               |  |  |
| Panic Strip with end c                                                                                                                                                                                                                                                                                                                          | channel to wa<br>with end cap |      | Corner Piece                                                                                                                                                                 | 1301mm                                                                                                                                                                                                                                                                                                                                                                                                                                                                                                                                           |               |  |  |
| If using a corner piece<br>required gap between                                                                                                                                                                                                                                                                                                 | n the aluminium ch            |      | m m.                                                                                                                                                                         | Lon 1 South Televis                                                                                                                                                                                                                                                                                                                                                                                                                                                                                                                              | VEXT Conner   |  |  |