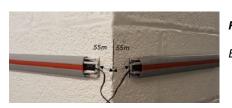

- edge of the wall/corner are as follows; 55mm for an external corner (Figure 1.4) •
  - 70mm for an internal corner (Figure 1.5)

Figure 1.3

Panic Strip with corner

Figure 1.4 External Corner

Figure 1.5 Internal Corner