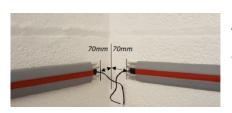

- edge of the wall/corner are as follows; 55mm for an external corner (Figure 1.4) •
  - 70mm for an internal corner (Figure 1.5)

Figure 1.3

Panic Strip with corner

Figure 1.4 External Corner

Figure 1.5 Internal Corner