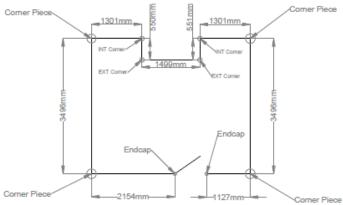

#### Dimensions (mm) 87 x 87 x 18

Hoyles Electronic Developments Ltd Sandwash Close, Rainford, St Helens, WA11 8LY, UK www.hoyles.com sales@hoyles.com + 44 (0) 1744 886600

| Security                                                                                                                                                                                                                                                                                                                                        | Access                        | Fire | Safety                                                                                                                                                                       | Accessories                                                                                                                                                                                                                                                                                                                                                                                                                                                                                                                                      | Custom Design |  |  |
|-------------------------------------------------------------------------------------------------------------------------------------------------------------------------------------------------------------------------------------------------------------------------------------------------------------------------------------------------|-------------------------------|------|------------------------------------------------------------------------------------------------------------------------------------------------------------------------------|--------------------------------------------------------------------------------------------------------------------------------------------------------------------------------------------------------------------------------------------------------------------------------------------------------------------------------------------------------------------------------------------------------------------------------------------------------------------------------------------------------------------------------------------------|---------------|--|--|
| Dado Panic Stri                                                                                                                                                                                                                                                                                                                                 | р                             |      |                                                                                                                                                                              |                                                                                                                                                                                                                                                                                                                                                                                                                                                                                                                                                  |               |  |  |
| Installation<br>When installing dado panic strip the space between the<br>edge of the aluminium channel and the edge of the<br>wall must be taken into consideration. If using a<br>standard end as illustrated in Figure 1.1, a minimum<br>gap of 33mm must be left between the end of the<br>aluminium channel and the wall as in Figure 1.2. |                               |      | altered in len<br>ensure the si<br>please measu<br>order is place<br>area the dade<br>hand drawn s<br>measuremen<br>is also require<br>or not.<br><u>Order Checkl</u><br>Mea | When the dado panic strip is delivered to site it cannot be<br>altered in length, therefore it is of vital importance to<br>ensure the sizes are correct when placing the order,<br>please measure from corner to corner. To ensure the<br>order is placed correctly please include a sketch of the<br>area the dado is required for as illustrated in Figure 2.1, a<br>hand drawn sketch will suffice. As well as the<br>measurements, when placing an order colour preference<br>is also required as is whether the strip is to be illuminated |               |  |  |
| Figure 1.1                                                                                                                                                                                                                                                                                                                                      | Figure 1.                     | 2    | Figure 2.1 Sl                                                                                                                                                                | Figure 2.1 Sketch to order Dado Panic Strip                                                                                                                                                                                                                                                                                                                                                                                                                                                                                                      |               |  |  |
| Panic Strip with end c                                                                                                                                                                                                                                                                                                                          | channel to wa<br>with end cap |      | Corner Piece                                                                                                                                                                 | 1301mm                                                                                                                                                                                                                                                                                                                                                                                                                                                                                                                                           |               |  |  |
| If using a corner piece<br>required gap between                                                                                                                                                                                                                                                                                                 | n the aluminium ch            |      | m m.                                                                                                                                                                         | Lon 1 South Televis                                                                                                                                                                                                                                                                                                                                                                                                                                                                                                                              | VEXT Conner   |  |  |