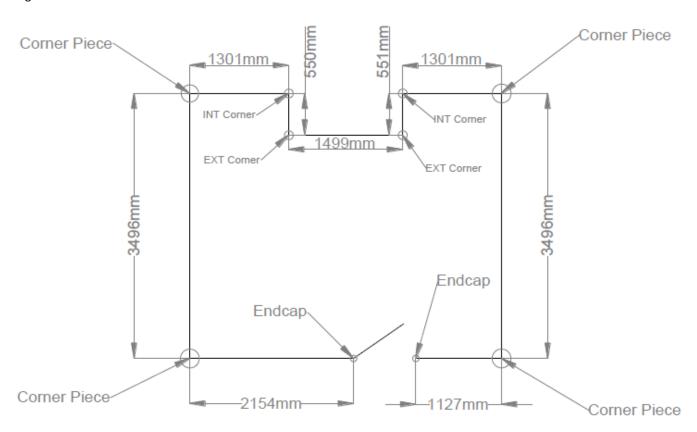

## **Dado Panic Strip Ordering Information**

When the Dado Panic Strip is delivered to site it cannot be altered in length, therefore it is vitally important to ensure the sizes are correct when placing the order. Please measure from corner to corner and up to any windows, doors or other obstructions. To ensure the order is placed correctly please include a sketch of the area the Dado is required for, shown by Figure 1, a hand drawn sketch will suffice.