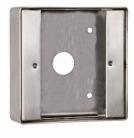

EBLPP02 Flush Unit – back box not supplied

To surface mount use either stainless steel or black plastic back boxes listed below.

SSBB03 Stainless Steel Box H118 x W118 x D36mm

PBB03-BK Black Plastic BoxH128 x W128 x D36mm