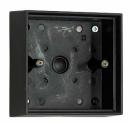

EBLPP02 Flush Unit – back box not supplied

To surface mount use either stainless steel or black plastic back boxes listed below.

SSBB03 Stainless Steel Box H118 x W118 x D36mm

PBB03-BK Black Plastic BoxH128 x W128 x D36mm