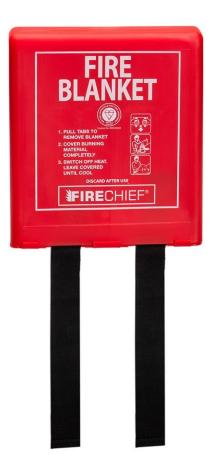

| Security     | Access | Fire | Safety | Accessories | Custom Design |
|--------------|--------|------|--------|-------------|---------------|
| Fire Blanket |        |      |        |             | EB1010SP      |

Double-sided fire blanket in silicone coated K40 glasscloth. Contained in a durable rigid case designed with an opening at the base for easy access to pull out the blanket during an emergency. Kitemark certified and Hot Work compliant.

## **Benefits and Features**

- Silicone coated K40 glasscloth
- Tough Sealed Enclosure
- Certified to BS EN 1869 1997
- Pictorial Instructions
- Easy to use
- Kit Marked Certified
- 5 Year Warranty
- Single Keyhole Fixing
- Blanket size 1 m x 1 m