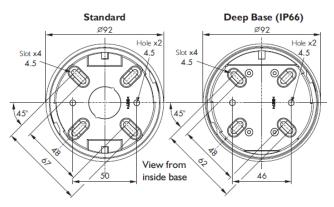

### Banshee Excel<sup>™</sup> Common Base

Hoyles Electronic Developments Ltd Sandwash Close, Rainford, St Helens, WA11 8LY, UK www.hoyles.com sales@hoyles.com + 44 (0) 1744 886600

#### **Benefits and Features**

- Ultra-efficient LEDs
- Very low current consumption
- Sleek, low-profile design
- Compatible with other Excel Sounders and Sounder Beacons and accessories
- Uses same bases as BansheeMT simple push and twist bayonet mounting with locking screw