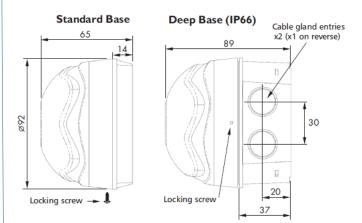

## Installation Banshee Excel<sup>™</sup> Flashdome Beacon

#### **Benefits and Features**

- Ultra-efficient LEDs
- Very low current consumption
- Sleek, low-profile design
- Compatible with other Excel Sounders and Sounder Beacons and accessories
- Uses same bases as BansheeMT simple push and twist bayonet mounting with locking screw