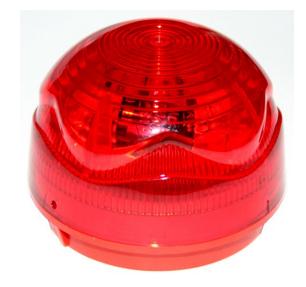

# Banshee Excel Flash Dome Beacon

The Banshee Excel FlashDome features ultra-efficient LEDs and is ideal for use as a supplementary indicator in alarm systems. The FlashDome is 100% compatible with the rest of the Excel Sounder and Sounder Beacon range and utilises the same shallow and deep bases and broad range of accessories.

| Specification                   | 8582100DB             |
|---------------------------------|-----------------------|
| Operating Voltage (Vdc)         | 10-28                 |
| Flash Current Consumption (mA0  | 7                     |
| Body Colours                    | Red                   |
| Lens Colour (Polycarbonate)     | Red                   |
| Temperature Range (Deg C)       | - 20 to + 70          |
| Environment Category/ IP Rating | Type A/IP45 Std Base  |
|                                 | Type B/IP66 Deep Base |

#### **Part Numbers**

| 8582100 | FlashDome – LED Beacon, Red                 |
|---------|---------------------------------------------|
| 8582101 | FlashDome – LED Beacon, Red, Deep Base IP66 |