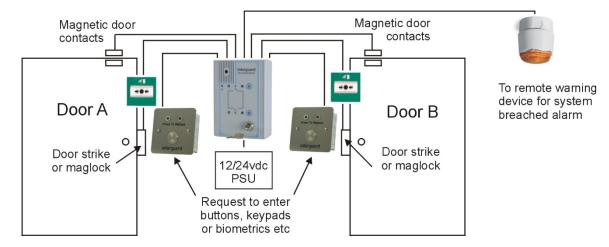

## Interguard 2 Door Supervised Door Interlock

INTERGUARD IG222 is a controller which allows 2 doors to be interlocked to restrict or control entry to and from secure areas. The controller provides 2 relays for door locks, a breach relay and facilities for door status indication. The breach relay operates on power loss, door open too long (DOTL) or forced door conditions. All relays are rated at 1A 30vdc. The method of request to release is normally via pushbuttons on the controller but can be via remote pushbuttons or high security keypads, card readers, biometrics etc...

Some form of door sensing is required on each door to signal to the controller that the door is closed, this is normally a magnetic reed door contact or a monitored door strike or maglock. Here are three modes of operation:

**Mode 1.** Standard door strikes/maglocks and door contacts for door status monitoring.

**Mode 2.** Monitored door strikes/maglocks and/or autromatic door openers/closers.

**Mode 3.** Un-secured door mode for hands free unsupervised operation.

The integral key switch can be connected for various uses including isolating local door controls and releasing or locking both doors.

The IG222 requires a supply of 12 or 24vdc power. The choice will depend upon the type of door strike, lock or closure used. In most circumstances some form of emergency door release is required.