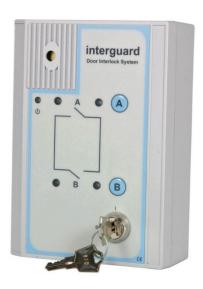

## Interguard 2 Door Supervised Door Interlock

INTERGUARD IG222 is a controller which allows 2 doors to be interlocked to restrict or control entry to and from secure areas. The controller provides 2 relays for door locks, a breach relay and facilities for door status indication. The breach relay operates on power loss, door open too long (DOTL) or forced door conditions. All relays are rated at 1A 30vdc. The method of request to release is normally via pushbuttons on the controller but can be via remote pushbuttons or high security keypads, card readers, biometrics etc...

The integral key switch can be connected for various uses including isolating local door controls and releasing or locking both doors.

The IG222 requires a supply of 12 or 24vdc power. The choice will depend upon the type of door strike, lock or closure used. In most circumstances some form of emergency door release is required.