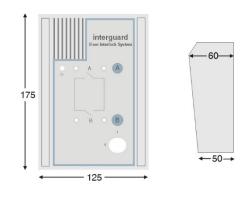

## Dimensions (mm)

Hoyles Electronic Developments Ltd Sandwash Close, Rainford, St Helens, WA11 8LY, UK www.hoyles.com sales@hoyles.com + 44 (0) 1744 886600