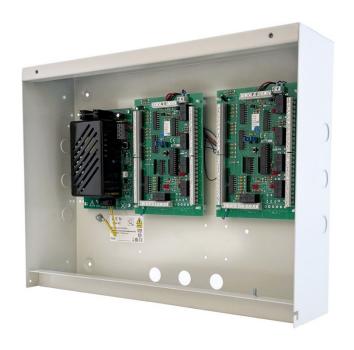

Access

This door interlock controller allows 5, 6, 7 or 8 doors to be interlocked to restrict or control entry to and from areas that need to be secured against two or more doors being open simultaneously.

## **Features and Benefits**

- Interlocking for 5, 6, 7 or 8 doors
- Integral 12vdc 5A power supply
- Secure interlocking
- Status indication at each door
- Fire alarm input to release all doors
- Breach indications
- Maintenance door release facility
- Adjustable dwell time
- Adjustable Door Open Too Long time

| Specification           | IG528               |
|-------------------------|---------------------|
| Led Current             | N/A                 |
| Switch Contacts         | 6 x DPCO 1A         |
| Visual Indication       | N/A                 |
| Intergral Sounder Level | N/A                 |
| Tamper                  | N/A                 |
| Material                | Steel Enclosure     |
| Dimensions              | 400 x 300 x 95mm    |
| Weight                  | 7.8kg               |
| IP Rating               | N/A                 |
| Approvals               | UKCA and CE Marked, |
|                         | ROHS compliant      |
|                         |                     |