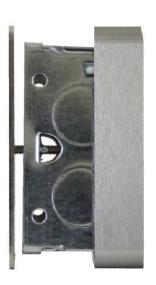

Mock stainless steel pattress to allow the semi flush mounting of single gang stainless steel accessories.

Note - This item is intended for custom applications and does not fit any of our standard products without customisation.

## **Features and Benefits**

- Mock brushed stainless steel
- Suitable for use with our stainless steel indicators, push buttons and keyswitches

| Specification          | S0610-15                 |
|------------------------|--------------------------|
| Led Current            | N/A                      |
| Switch Contacts        | N/A                      |
| Visual Indication      | N/A                      |
| Integral Sounder Level | N/A                      |
| Tamper                 | N/A                      |
| Material               | Aluminium                |
| Dimensions             | 86 x 86 x 15 mm          |
| Weight                 | 0.06kg                   |
| IP Rating              | N/A                      |
| Approvals              | UKCA and CE marked, ROHS |
|                        | compliant                |
|                        |                          |