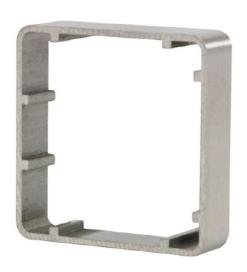

Mock stainless steel pattress to allow the semi flush mounting of single gang stainless steel accessories.

Note - This item is intended for custom applications and does not fit any of our standard products without customisation.

## **Features and Benefits**

- Mock brushed stainless steel
- Suitable for use with our stainless steel indicators, push buttons and keyswitches

| Specification          | S0610-15                 |
|------------------------|--------------------------|
| Led Current            | N/A                      |
| Switch Contacts        | N/A                      |
| Visual Indication      | N/A                      |
| Integral Sounder Level | N/A                      |
| Tamper                 | N/A                      |
| Material               | Aluminium                |
| Dimensions             | 86 x 86 x 15 mm          |
| Weight                 | 0.06kg                   |
| IP Rating              | N/A                      |
| Approvals              | UKCA and CE marked, ROHS |
|                        | compliant                |
|                        |                          |