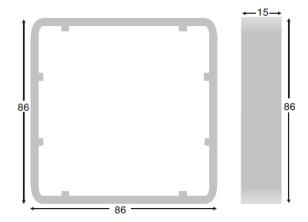

## Dimensions (mm)

## **Features and Benefits**

- Mock brushed stainless steel
- Suitable for use with our stainless steel indicators, push buttons and keyswitches

| Specification          | S0610-15                 |
|------------------------|--------------------------|
| Led Current            | N/A                      |
| Switch Contacts        | N/A                      |
| Visual Indication      | N/A                      |
| Integral Sounder Level | N/A                      |
| Tamper                 | N/A                      |
| Material               | Aluminium                |
| Dimensions             | 86 x 86 x 15 mm          |
| Weight                 | 0.06kg                   |
| IP Rating              | N/A                      |
| Approvals              | UKCA and CE marked, ROHS |
|                        | compliant                |
|                        |                          |