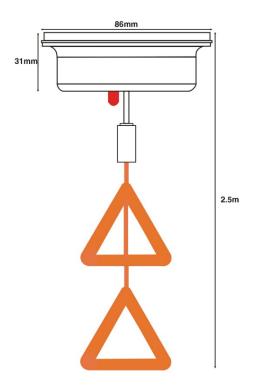

## Dimensions (mm)

| Specification          | S1600-R & S1600-O    |
|------------------------|----------------------|
| Led Current            | 20mA                 |
| Switch Contacts        | SPCO 5A @ 125/250vac |
| Visual Indication      | Red LED              |
| Integral Sounder Level | N/A                  |
| Tamper                 | N/A                  |
| Material               | ABS/Nylon            |
| Dimensions             | Ø86 x 31 mm          |
| Weight                 | 0.64kg               |
| IP Rating              | N/A                  |
| Approvals              | UKCA and CE marked,  |
|                        | ROHS compliant       |