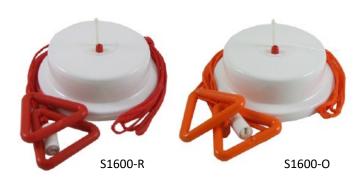

## Inside the box

## Ceiling Pull Cord

S1600-R, S1600-O

Non-latching ceiling pull cord with re-assurance LED with 2.5m long cord. These units have voltage free SPCO contacts. The LED incorporates a current limit resistor for use on 12vdc.

Red ceiling pull cords are supplied as standard in all of our Aidalarm Disabled toilet alarm kits. If you are installing a ceiling pull cord into a disabled toilet it should be Red.

Please remember that for nurse call pulls, to comply with legislation you must have 1 bangle 100mm from the floor and another bangle 800mm - 1000mm from the floor.