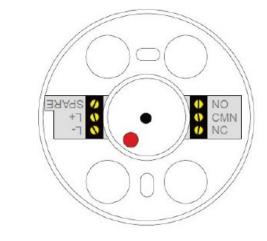

## Ceiling Pull Cord

S1600-R, S1600-O

Non-latching ceiling pull cord with re-assurance LED with 2.5m long cord. These units have voltage free SPCO contacts. The LED incorporates a current limit resistor for use on 12vdc.

| Specification          | S1600-R & S1600-O    |
|------------------------|----------------------|
| Led Current            | 20mA                 |
| Switch Contacts        | SPCO 5A @ 125/250vac |
| Visual Indication      | Red LED              |
| Integral Sounder Level | N/A                  |
| Tamper                 | N/A                  |
| Material               | ABS/Nylon            |
| Dimensions             | Ø86 x 31 mm          |
| Weight                 | 0.64kg               |
| IP Rating              | N/A                  |
| Approvals              | UKCA and CE marked,  |
|                        | ROHS compliant       |