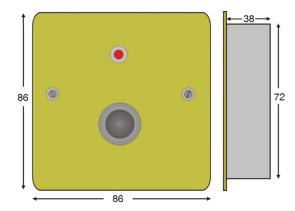

## Dimensions (mm)

## **Benefits and Features**

- Polished Brass
- Supplied with 38mm deep galvanised mounting box for flush fitting
- IP Rated
- Customised versions available on request

| Specification          | S1705BR                      |
|------------------------|------------------------------|
| Led Current            | 20mA @12vdc                  |
| Sounder Current        | N/A                          |
| Switch Contacts        | Single pole normally open    |
|                        | 2A@ 30vdc                    |
| Visual Indication      | 1 x Red LED                  |
| Integral Sounder Level | N/A                          |
| Tamper                 | N/A                          |
| Material               | Polished Brass               |
| Dimensions             | 86 x 86 x 2 mm – Facia       |
|                        | 38 mm Galvanised Back Box    |
| Weight                 | 0.27kg                       |
| IP Rating              | IP65 - To maintain the IP    |
|                        | rating a suitable sealant or |
|                        | gasket for the rear of the   |
|                        | plate is required            |
| Approvals              | UKCA and CE marked, ROHS     |
|                        | compliant                    |