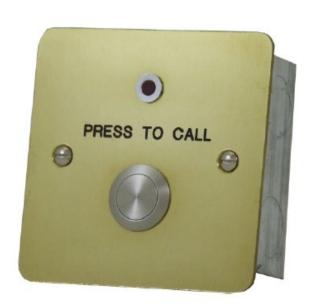

Press to Call S1705BR

Flush fitting polish brass engraved call point with a vandal resistant button and re-assurance LED. This is a nonlatching unit with single pole change over contacts. Separate terminals are provided for the LED (red) and button. The LED current limit resistor is provided for 12 vdc operation.

## **Benefits and Features**

- Polished Brass
- Supplied with 38mm deep galvanised mounting box for flush fitting
- IP Rated
- Customised versions available on request

| Specification          | S1705BR                      |
|------------------------|------------------------------|
| Led Current            | 20mA @12vdc                  |
| Sounder Current        | N/A                          |
| Switch Contacts        | Single pole normally open    |
|                        | 2A@ 30vdc                    |
| Visual Indication      | 1 x Red LED                  |
| Integral Sounder Level | N/A                          |
| Tamper                 | N/A                          |
| Material               | Polished Brass               |
| Dimensions             | 86 x 86 x 2 mm – Facia       |
|                        | 38 mm Galvanised Back Box    |
| Weight                 | 0.27kg                       |
| IP Rating              | IP65 - To maintain the IP    |
|                        | rating a suitable sealant or |
|                        | gasket for the rear of the   |
|                        | plate is required            |
| Approvals              | UKCA and CE marked, ROHS     |
|                        | compliant                    |