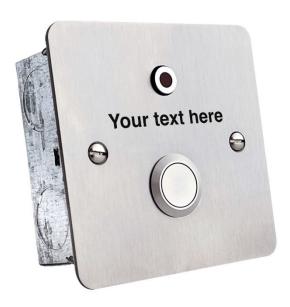

Push Button with LED

S1705STC

Flush fitting stainless steel button with re-assurance LED.

Similar to the S1705S lasered with your own choice of text. Similar in appearance to S1705S, please specify text required - 45 characters maximum.

## **Benefits and Features**

- Brushed Stainless Steel
- Supplied with 38mm deep galvanised mounting box for flush fitting
- IP Rated
- Surface mount using \$0610
- Permanently laser marked
- Ideal for hygienic environments