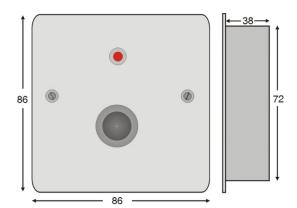

| Specification          | S1705STC                     |
|------------------------|------------------------------|
| Led Current            | 20mA @12vdc                  |
| Switch Contacts        | Single pole normally open    |
|                        | 2A@ 30vdc                    |
| Visual Indication      | 1 x Red LED                  |
| Integral Sounder Level | N/A                          |
| Tamper                 | N/A                          |
| Material               | 316 Grade Stainless Steel    |
| Dimensions             | 86 x 86 x 2 mm – Facia       |
|                        | 38 mm Galvanised Back Box    |
| Weight                 | 0.25kg                       |
| IP Rating              | IP65 - To maintain the IP    |
|                        | rating a suitable sealant or |
|                        | gasket for the rear of the   |
|                        | plate is required            |
| Approvals              | UKCA and CE marked, ROHS     |
|                        | compliant                    |

## Dimensions (mm)