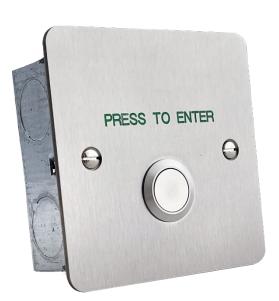

Press to Enter Button S1707S

Flush fitting stainless steel engraved Press to Enter with a vandal resistant push button. This is a single pole nonlatching unit with change over contacts.

Suitable for use with access control and door interlock Systems.

| Specification          | S1707S                           |
|------------------------|----------------------------------|
| Led current            | N/A                              |
| Switch Contacts        | Single pole normally open        |
|                        | 2A @ 30 vdc                      |
| Visual Indication      | N/A                              |
| Integral Sounder Level | N/A                              |
| Tamper                 | N/A                              |
| Material               | 316 Grade Stainless Steel        |
| Dimensions             | 86mm x 86mm x 2mm (Facia)        |
|                        | 38mm galvanised back box         |
|                        | supplied                         |
| Weight                 | 0.25kg                           |
| IP Rating              | IP65 – to maintain the IP        |
|                        | Rating a suitable sealant or     |
|                        | gasket for the rear of the plate |
|                        | is required                      |
| Approvals              | UKCA and CE marked,              |
|                        | ROHS compliant                   |

## **Benefits and Features**

- Brushed Stainless Steel
- Supplied with 38mm deep galvanised mounting box for flush fitting
- IP Rated
- Customised versions available on request
- Surface mount using \$0610