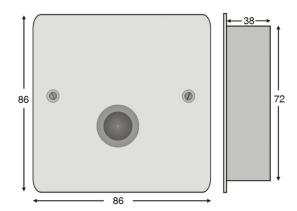

## Dimensions (mm)

| Specification          | S1707S                           |
|------------------------|----------------------------------|
| Led current            | N/A                              |
| Switch Contacts        | Single pole normally open        |
|                        | 2A @ 30 vdc                      |
| Visual Indication      | N/A                              |
| Integral Sounder Level | N/A                              |
| Tamper                 | N/A                              |
| Material               | 316 Grade Stainless Steel        |
| Dimensions             | 86mm x 86mm x 2mm (Facia)        |
|                        | 38mm galvanised back box         |
|                        | supplied                         |
| Weight                 | 0.25kg                           |
| IP Rating              | IP65 – to maintain the IP        |
|                        | Rating a suitable sealant or     |
|                        | gasket for the rear of the plate |
|                        | is required                      |
| Approvals              | UKCA and CE marked,              |
|                        | ROHS compliant                   |