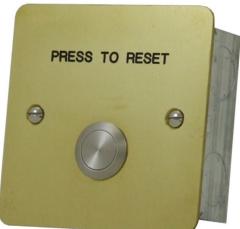

| Security                                                                                                                                                                 | Access                                  | Fire                                                 | Safety                                                                                                                                                                                                           | Accessories | Custom Design |
|--------------------------------------------------------------------------------------------------------------------------------------------------------------------------|-----------------------------------------|------------------------------------------------------|------------------------------------------------------------------------------------------------------------------------------------------------------------------------------------------------------------------|-------------|---------------|
| Press to Reset Button S1708BR                                                                                                                                            |                                         |                                                      |                                                                                                                                                                                                                  |             |               |
| Flush fitting polished brass engraved Press to Reset call<br>point with a vandal resistant button. This is a single pole<br>non-latching unit with change over contacts. |                                         |                                                      | <ul> <li>Benefits and Features</li> <li>Polished Brass</li> <li>Supplied with 38mm deep galvanised mounting box for flush fitting</li> <li>IP Rated</li> <li>Customised versions available on request</li> </ul> |             |               |
| Specification                                                                                                                                                            | S1708BR                                 |                                                      |                                                                                                                                                                                                                  |             |               |
| Led Current                                                                                                                                                              | N/A                                     |                                                      |                                                                                                                                                                                                                  |             |               |
| Sounder Current                                                                                                                                                          | N/A                                     |                                                      |                                                                                                                                                                                                                  |             |               |
| Switch Contacts                                                                                                                                                          | Single pole no<br>2A@ 30vdc             | rmally open                                          |                                                                                                                                                                                                                  |             |               |
| Visual Indication                                                                                                                                                        | N/A                                     |                                                      |                                                                                                                                                                                                                  |             |               |
| Integral Sounder<br>Level                                                                                                                                                | N/A                                     |                                                      |                                                                                                                                                                                                                  |             |               |
| Tamper                                                                                                                                                                   | N/A                                     |                                                      |                                                                                                                                                                                                                  |             |               |
| Material                                                                                                                                                                 | Polished Brass                          | 5                                                    |                                                                                                                                                                                                                  |             |               |
| Dimensions                                                                                                                                                               | 86mm x 86mr<br>38mm galvani<br>supplied | n x 2mm (Facia)<br>sed back box                      |                                                                                                                                                                                                                  |             |               |
| Weight                                                                                                                                                                   | 0.27kg                                  |                                                      |                                                                                                                                                                                                                  |             |               |
| IP Rating                                                                                                                                                                |                                         | atain the IP rating<br>ant or gasket for<br>plate is |                                                                                                                                                                                                                  |             |               |