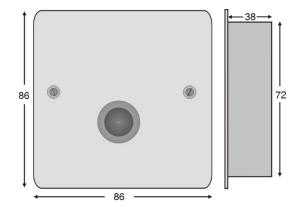

## Dimensions (mm)

Press to Reset Button S1708S

Flush Fitting stainless steel Press to Reset call point with vandal resistant button. This is a single pole non-latching unit with change over contacts.

| Specification          | S1708S                       |
|------------------------|------------------------------|
| Led Current            | N/A                          |
| Switch Contacts        | Single pole normally open    |
|                        | 2A@ 30vdc                    |
| Visual Indication      | N/A                          |
| Integral Sounder Level | N/A                          |
| Tamper                 | N/A                          |
| Material               | 316 Grade Stainless Steel    |
| Dimensions             | 86mm x 86mm x 2mm (Facia)    |
|                        | 38mm galvanised back box     |
| Weight                 | 0.25kg                       |
| IP Rating              | IP65 - To maintain the IP    |
|                        | rating a suitable sealant or |
|                        | gasket for the rear of the   |
|                        | plate is required            |
| Approvals              | UKCA and CE marked, ROHS     |
|                        | compliant                    |