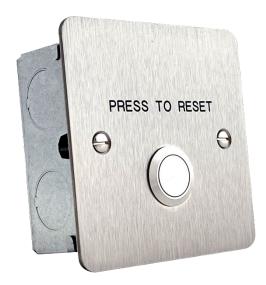

Press to Reset Button S1708S

Flush Fitting stainless steel Press to Reset call point with vandal resistant button. This is a single pole non-latching unit with change over contacts.

| Specification          | S1708S                       |
|------------------------|------------------------------|
| Led Current            | N/A                          |
| Switch Contacts        | Single pole normally open    |
|                        | 2A@ 30vdc                    |
| Visual Indication      | N/A                          |
| Integral Sounder Level | N/A                          |
| Tamper                 | N/A                          |
| Material               | 316 Grade Stainless Steel    |
| Dimensions             | 86mm x 86mm x 2mm (Facia)    |
|                        | 38mm galvanised back box     |
| Weight                 | 0.25kg                       |
| IP Rating              | IP65 - To maintain the IP    |
|                        | rating a suitable sealant or |
|                        | gasket for the rear of the   |
|                        | plate is required            |
| Approvals              | UKCA and CE marked, ROHS     |
|                        | compliant                    |

## **Benefits and Features**

- Brushed Stainless Steel
- Supplied with 38mm deep galvanised mounting box for flush fitting
- IP Rated
- Customised versions available on request
- Surface mount using S0610