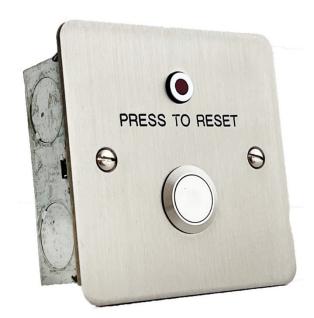

Press to Reset Button S1708SL

Flush Fitting stainless steel Press to Reset button with with LED and vandal resistant button. This is a single pole nonlatching unit with change over contacts.

Separate terminals are provided for the LED (red). The LED current limit resistor is provided for 12 vdc operation.

This item can also be supplied complete with 2 x pin-hex anti tamper screws.

| Specification          | S1708S                       |
|------------------------|------------------------------|
| Led Current            | 20mA @12vdc                  |
| Switch Contacts        | Single pole normally open    |
|                        | 2A@ 30vdc                    |
| Visual Indication      | 1 x Red LED                  |
| Integral Sounder Level | N/A                          |
| Tamper                 | N/A                          |
| Material               | 316 Grade Stainless Steel    |
| Dimensions             | 86mm x 86mm x 2mm (Facia)    |
|                        | 38mm galvanised back box     |
| Weight                 | 0.25kg                       |
| IP Rating              | IP65 - To maintain the IP    |
|                        | rating a suitable sealant or |
|                        | gasket for the rear of the   |
|                        | plate is required            |
| Approvals              | UKCA and CE marked, ROHS     |
|                        | compliant                    |

## **Benefits and Features**

- Brushed Stainless Steel
- Supplied with 38mm deep galvanised mounting box for flush fitting
- IP Rated
- Customised versions available on request
- Surface mount using S0610