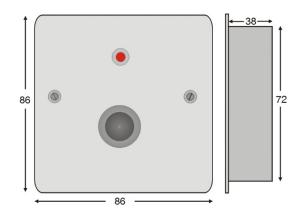

## Dimensions (mm)

This item can also be supplied complete with 2 x pin-hex anti tamper screws.

| Specification          | S1708S                       |
|------------------------|------------------------------|
| Led Current            | 20mA @12vdc                  |
| Switch Contacts        | Single pole normally open    |
|                        | 2A@ 30vdc                    |
| Visual Indication      | 1 x Red LED                  |
| Integral Sounder Level | N/A                          |
| Tamper                 | N/A                          |
| Material               | 316 Grade Stainless Steel    |
| Dimensions             | 86mm x 86mm x 2mm (Facia)    |
|                        | 38mm galvanised back box     |
| Weight                 | 0.25kg                       |
| IP Rating              | IP65 - To maintain the IP    |
|                        | rating a suitable sealant or |
|                        | gasket for the rear of the   |
|                        | plate is required            |
| Approvals              | UKCA and CE marked, ROHS     |
|                        | compliant                    |