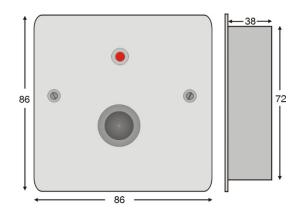

Similar to the S1708SL lasered with your own choice of text. Text to be specified when ordering - 45 characters maximum.

| Specification          | S1708SLTC                    |  |  |
|------------------------|------------------------------|--|--|
| Led Current            | 20mA @12vdc                  |  |  |
| Switch Contacts        | Single pole normally open    |  |  |
|                        | 2A@ 30vdc                    |  |  |
| Visual Indication      | 1 x Red LED                  |  |  |
| Integral Sounder Level | N/A                          |  |  |
| Tamper                 | N/A                          |  |  |
| Material               | 316 Grade Stainless Steel    |  |  |
| Dimensions             | 86mm x 86mm x 2mm (Facia)    |  |  |
|                        | 38mm galvanised back box     |  |  |
| Weight                 | 0.25kg                       |  |  |
| IP Rating              | IP65 - To maintain the IP    |  |  |
|                        | rating a suitable sealant or |  |  |
|                        | gasket for the rear of the   |  |  |
|                        | plate is required            |  |  |
| Approvals              | UKCA and CE marked, ROHS     |  |  |
|                        | compliant                    |  |  |

## Dimensions (mm)

Hoyles Electronic Developments Ltd Sandwash Close, Rainford, St Helens, WA11 8LY, UK www.hoyles.com sales@hoyles.com + 44 (0) 1744 886600