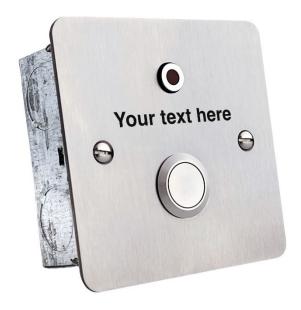

## Stainless Steel LED and Push Button

Flush Fitting stainless steel button with with LED and vandal resistant button. This is a single pole non-latching unit with change over contacts.Separate terminals are provided for the LED (red). The LED current limit resistor is provided for 12 vdc operation.

Similar to the S1708SL lasered with your own choice of text. Text to be specified when ordering - 45 characters maximum.

| Specification          | S1708SLTC                    |  |  |
|------------------------|------------------------------|--|--|
| Led Current            | 20mA @12vdc                  |  |  |
| Switch Contacts        | Single pole normally open    |  |  |
|                        | 2A@ 30vdc                    |  |  |
| Visual Indication      | 1 x Red LED                  |  |  |
| Integral Sounder Level | N/A                          |  |  |
| Tamper                 | N/A                          |  |  |
| Material               | 316 Grade Stainless Steel    |  |  |
| Dimensions             | 86mm x 86mm x 2mm (Facia)    |  |  |
|                        | 38mm galvanised back box     |  |  |
| Weight                 | 0.25kg                       |  |  |
| IP Rating              | IP65 - To maintain the IP    |  |  |
|                        | rating a suitable sealant or |  |  |
|                        | gasket for the rear of the   |  |  |
|                        | plate is required            |  |  |
| Approvals              | UKCA and CE marked, ROHS     |  |  |
|                        | compliant                    |  |  |

## **Benefits and Features**

- Brushed Stainless Steel
- Supplied with 38mm deep galvanised mounting box for flush fitting

S1708SLTC

- IP Rated
- Surface mount using \$0610
- Permanently laser marked
- Ideal for hygienic environments