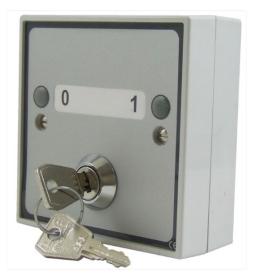

## Two Position Keyswitch with two LEDs

Two position keyswitch mounted on a single gang white ABS plate.

Two LEDs are provided, one red and one green, current limited for 12vdc operation. The decal is labeled O and I. The keyswitch has DPCO contacts rated at 1A 30vdc. Suitable for maglocks and door strikes.

## **Benefits and Features**

- ABS back box supplied for surface mount
- Can be semi flush mount onto single gang galvanised back box (not supplied)
- Mark resistant decal
- Two high brightness LEDs