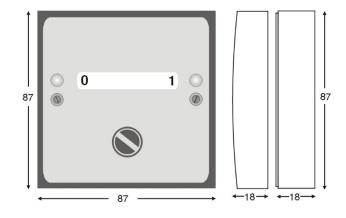

## Two Position Keyswitch with two LEDs

Two position keyswitch mounted on a single gang white ABS plate.

Two LEDs are provided, one red and one green, current limited for 12vdc operation. The decal is labeled O and I. The keyswitch has DPCO contacts rated at 1A 30vdc. Suitable for maglocks and door strikes.

| Specification          | S1709PRG                         |  |  |  |
|------------------------|----------------------------------|--|--|--|
| Led Current            | 17.5mA per LED @12vdc            |  |  |  |
| Sounder Current        | N/A                              |  |  |  |
| Switch Contacts        | 1A @30vdc                        |  |  |  |
| Visual Indication      | 2 x LED's one red one green      |  |  |  |
| Integral Sounder Level | N/A                              |  |  |  |
| Tamper                 | N/A                              |  |  |  |
| Material               | White ABS                        |  |  |  |
| Dimensions             | 87 x 87 x 36 mm                  |  |  |  |
| Weight                 | 0.17kg                           |  |  |  |
| IP Rating              | IP44 – To maintain the IP        |  |  |  |
|                        | rating a suitable sealant or     |  |  |  |
|                        | gasket for the rear of the plate |  |  |  |
|                        | is required                      |  |  |  |
| Approvals              | UKCA and CE marked, ROHS         |  |  |  |
|                        | compliant                        |  |  |  |

## **Dimensions (mm)**

S1709PRG

Before applying decal ensure surface is clean and free from dust and grease etc..

Hoyles Electronic Developments Ltd Sandwash Close, Rainford, St Helens, WA11 8LY, UK www.hoyles.com sales@hoyles.com + 44 (0) 1744 886600