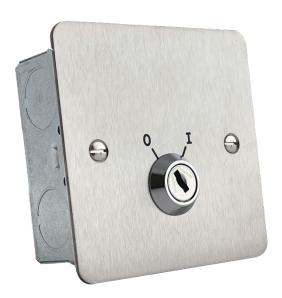

Flush fitting stainless steel engraved two position keyswitch. This is a double pole unit with change over contacts.

Access

| Specifcation       | S1709S                                                   |
|--------------------|----------------------------------------------------------|
| Led Current        | N/A                                                      |
| Switch Contacts    | DPCO 2A@ 30vdc                                           |
| Visual Indication  | N/A                                                      |
| Integral Sounder L | evel N/A                                                 |
| Tamper             | N/A                                                      |
| Material           | 316 Grade Stainless Steel                                |
| Dimensions         | 86mm x 86mm x 2mm (Facia)                                |
|                    | 38mm galvanised back box                                 |
| Weight             | 0.28kg                                                   |
| IP Rating          | IP54 - To maintain the IP                                |
|                    | rating a suitable sealant or                             |
|                    | gasket for the rear of the                               |
|                    | plate is required                                        |
| Approvals          | UKCA and CE marked, ROHS                                 |
|                    | compliant                                                |
|                    |                                                          |
| Available as:      | S1709S range of Keyswitches                              |
| S1709SM            | Two position momentary action                            |
|                    | keyswitch                                                |
| S1709ST0           | The same at the same because the large and a same at the |
| 31/03310           | Two position keyswitch trapped in                        |
| 31709310           | the OFF position                                         |
| \$1709\$T0         |                                                          |
|                    | the OFF position                                         |
|                    | the OFF position Two position keyswitch trapped in       |

## **Benefits and Features**

- Brushed Stainless Steel
- Supplied with 38mm deep galvanised mounting box for flush fitting
- IP Rated
- Customised versions available on request
- Surface mount using \$0610