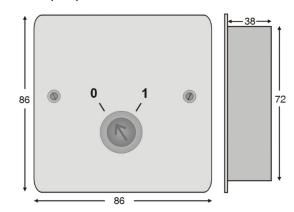

| keyswitch                                                |
| S1709ST0           | The same at the same because the large and a same at the |
| 31/03310           | Two position keyswitch trapped in                        |
| 31709310           | the OFF position                                         |
| \$1709\$T0         |                                                          |
|                    | the OFF position                                         |
|                    | the OFF position Two position keyswitch trapped in       |

## **Benefits and Features**

- Brushed Stainless Steel
- Supplied with 38mm deep galvanised mounting box for flush fitting
- IP Rated
- Customised versions available on request
- Surface mount using \$0610



## Dimensions (mm)