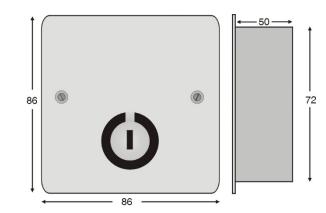

## Dimensions (mm)

| S1709WP-TS                |
|---------------------------|
| N/A                       |
| 1 x N/O and 1 x N/C both  |
| 500mA @30vdc              |
| N/A                       |
| N/A                       |
| Yes                       |
| 316 Grade Stainless Steel |
| 86mm x 86mm x 2mm (Facia) |
| 50mm galvanised back box  |
| 0.28kg                    |
| IP65 – supplied with WG1  |
| Weather Gaskets           |
| UKCA and CE marked, ROHS  |
| compliant                 |
|                           |