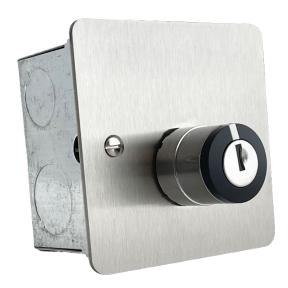

## Two Position Waterproof Keyswitch with Tamper Switch

**S1709WP-TS** 

Flush fitting single gang wall mounting stainless steel plate with waterproof keyswitch and lid tamper switch. Supplied with normally closed and normally open contacts for the keyswitch and a normally closed contact for the tamper switch.

Shown above internal view with tamper switch