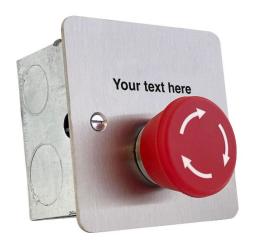

## Twist to Release Mushroom Headed Button

**S1711STC** 

Mushroom head latching button with twist to release. Supplied with normally closed and normally open contacts.

Similar to the S1711S lasered with your own choice of text. Text to be specified when ordering - 45 characters maximum.

## **Benefits and Features**

- Brushed Stainless Steel
- Supplied with 47mm deep galvanised mounting box for flush fitting
- IP Rated
- Surface mount using S0610-50
- Permanently laser marked
- Ideal for hygienic environments