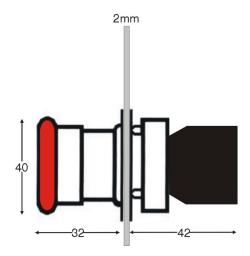

| Specification          | S1711STC                          |
|------------------------|-----------------------------------|
| Led Current            | N/A                               |
| Switch Contacts        | 1 x N/O and 1 x N/C both          |
|                        | 500mA @30vdc                      |
| Visual Indication      | N/A                               |
| Integral Sounder Level | N/A                               |
| Tamper                 | N/A                               |
| Material               | 316 Grade Stainless Steel         |
| Dimensions             | 86mm x 86mm x 2mm (Facia)         |
|                        | 47mm galvanised back box          |
| Weight                 | 0.34kg                            |
| IP Rating              | IP65 - To maintain the IP rating  |
|                        | a suitable sealant or gasket for  |
|                        | the rear of the plate is required |
| Approvals              | UKCA and CE marked, ROHS          |
|                        | compliant                         |

## Dimensions (mm)