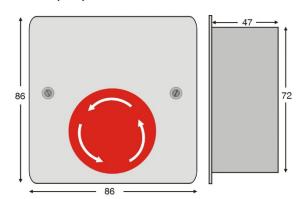

| Specification          | S1711STC                          |
|------------------------|-----------------------------------|
| Led Current            | N/A                               |
| Switch Contacts        | 1 x N/O and 1 x N/C both          |
|                        | 500mA @30vdc                      |
| Visual Indication      | N/A                               |
| Integral Sounder Level | N/A                               |
| Tamper                 | N/A                               |
| Material               | 316 Grade Stainless Steel         |
| Dimensions             | 86mm x 86mm x 2mm (Facia)         |
|                        | 47mm galvanised back box          |
| Weight                 | 0.34kg                            |
| IP Rating              | IP65 - To maintain the IP rating  |
|                        | a suitable sealant or gasket for  |
|                        | the rear of the plate is required |
| Approvals              | UKCA and CE marked, ROHS          |
|                        | compliant                         |

## Dimensions (mm)