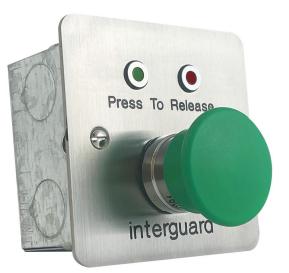

## Press to Release Button with Door Status LEDs

A large momentary action mushroom headed push button together with one red and one green LED on a single gang stainless steel plate. Designed for use with our range of Interguard door interlock controllers but usable in many other applications.

## **Benefits and Features**

- Brushed Stainless Steel
- Supplied with 47mm deep galvanised mounting box for flush fitting

S1712SGPTR

- IP Rated
- Customised versions available on request
- Surface mount using \$0610-50