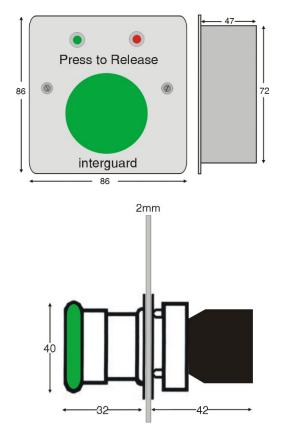

| Specification          | S1712SGPTR                   |  |  |
|------------------------|------------------------------|--|--|
| Led Current            | 20mA per LED @12vdc          |  |  |
| Switch Contacts        | 1 x N/O and 1 x N/C both     |  |  |
|                        | 500mA @30vdc                 |  |  |
| Visual Indication      | 1 x green LED 1 x red LED    |  |  |
| Integral Sounder Level | N/A                          |  |  |
| Tamper                 | N/A                          |  |  |
| Material               | 316 Grade Stainless Steel    |  |  |
| Dimensions             | 86mm x 86mm x 2mm            |  |  |
|                        | (Facia)                      |  |  |
|                        | 47mm galvanised back box     |  |  |
| Weight                 | 0.44kg                       |  |  |
| IP Rating              | IP65 - To maintain the IP    |  |  |
|                        | rating a suitable sealant or |  |  |
|                        | gasket for the rear of the   |  |  |
|                        | plate is required            |  |  |
| Approvals              | UKCA and CE marked, ROHS     |  |  |
|                        | compliant                    |  |  |

## Dimensions (mm)

Hoyles Electronic Developments Ltd Sandwash Close, Rainford, St Helens, WA11 8LY, UK www.hoyles.com sales@hoyles.com + 44 (0) 1744 886600