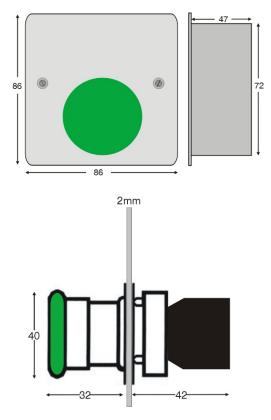

| Specification          | \$1712GTC                        |  |  |
|------------------------|----------------------------------|--|--|
| Led Current            | N/A                              |  |  |
| Switch Contacts        | 1 x N/O and N/C 500mA            |  |  |
|                        | @30vdc                           |  |  |
| Visual Indication      | N/A                              |  |  |
| Integral Sounder Level | N/A                              |  |  |
| Tamper                 | N/A                              |  |  |
| Material               | 316 Grade Stainless Steel        |  |  |
| Dimensions             | 86mm x 86mm x 2mm (Facia)        |  |  |
|                        | 47mm galvanised back box         |  |  |
| Weight                 | 0.34kg                           |  |  |
| IP Rating              | IP65 - To maintain the IP        |  |  |
|                        | rating a suitable sealant or     |  |  |
|                        | gasket for the rear of the plate |  |  |
|                        | is required                      |  |  |
| Approvals              | UKCA and CE marked, ROHS         |  |  |
|                        | compliant                        |  |  |

## Dimensions (mm)

Hoyles Electronic Developments Ltd Sandwash Close, Rainford, St Helens, WA11 8LY, UK www.hoyles.com sales@hoyles.com + 44 (0) 1744 886600