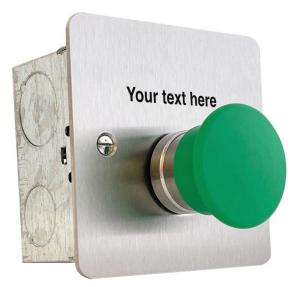

## Mushroom Headed Momentary Action Button

Mushroom headed button with momentary action. Supplied with normally closed and normally open contacts.

Similar to the S1712SG lasered with your own choice of text. Text to be specified when ordering - 45 characters maximum.

## **Benefits and Features**

- Brushed Stainless Steel
- Supplied with 47mm deep galvanised mounting box for flush fitting

**S1712SGTC** 

- IP Rated
- Surface mount using \$0610-50
- Permanently laser marked
- Ideal for hygienic environments