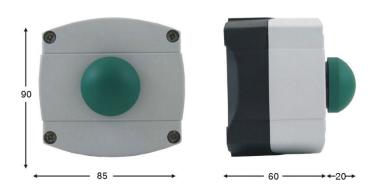

Supplied with normally closed and normally open contacts

| S1712WGB                       |
|--------------------------------|
| N/A                            |
| 1 x N/O and N/C 500mA          |
| @30vdc                         |
| N/A                            |
| N/A                            |
| N/A                            |
| Polybutylene and               |
| polycarbonate blend            |
| 90mm x 85mm x 60mm             |
| Including push button depth is |
| 80mm                           |
| 0.28kg                         |
| IP66 rated enclosure           |
| UKCA and CE marked, ROHS       |
| compliant                      |
|                                |

## Dimensions (mm)