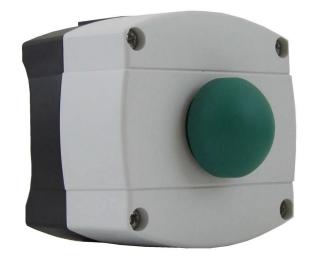

## Dome Push Button Twist Release IP66 Rated

**S1712WGB** 

A momentary action large dome push button mounted in an IP66 rated enclosure. Ideal for use outdoor or in other damp environments, perhaps as a 'Push to Exit' button.

## **Benefits and Features**

- Blend of Polybutylene and polycarbonate
- Supplied with back box.
- Surface mount only
- IP Rated
- Customised versions available on request