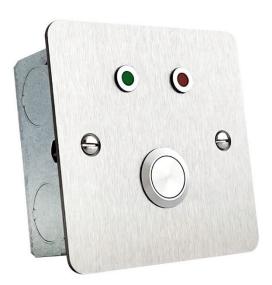

## Call Button with Two LEDs

S1715S

Flush fitting stainless steel button with one red and one green flat LED in chrome bezels. This is a non-latching unit with single pole change over contacts. Separate terminals are provided for the LED's. The LED current limit resistor is provided for 12 vdc operation.

## **Benefits and Features**

- Brushed Stainless Steel
- Supplied with 38mm deep galvanised mounting box for flush fitting
- IP Rated
- Surface mount using S0610