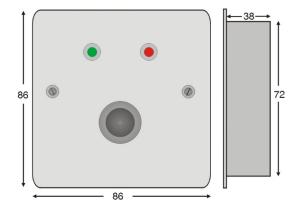

| Specification          | S1715S                       |
|------------------------|------------------------------|
| Led Current            | 20mA per LED @12vdc          |
| Switch Contacts        | Single pole normally open    |
|                        | 2A@ 30vdc                    |
| Visual Indication      | 1 x red LED 1 x green LED    |
| Integral Sounder Level | N/A                          |
| Tamper                 | N/A                          |
| Material               | 316 Grade Stainless Steel    |
| Dimensions             | 86mm x 86mm x 2mm (Facia)    |
|                        | 38mm galvanised back box     |
| Weight                 | 0.26kg                       |
| IP Rating              | IP65 - To maintain the IP    |
|                        | rating a suitable sealant or |
|                        | gasket for the rear of the   |
|                        | plate is required            |
| Approvals              | UKCA and CE marked, ROHS     |
|                        | compliant                    |

## Dimensions (mm)