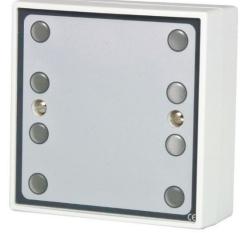

A wall mounted Door status indicator in white ABS complete with a single gang mounting box. Eight high brightness LEDs, four red and four green. Ideal for use with our door interlock systems INTERGUARD. The LED current limit resistor is provided for 12 vdc operation.

## **Benefits and Features**

- ABS back box supplied for surface mount
- Can be semi flush mount onto single gang galvanised back box (not supplied)
- Mark resistant decal
- Eight high brightness LEDs