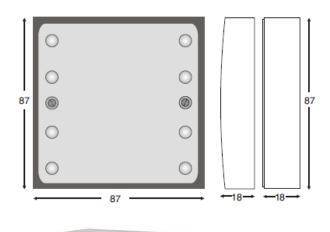

## Dimensions (mm)

Hoyles Electronic Developments Ltd Sandwash Close, Rainford, St Helens, WA11 8LY, UK www.hoyles.com sales@hoyles.com + 44 (0) 1744 886600

| Specification          | S1717PRG                      |  |  |
|------------------------|-------------------------------|--|--|
| Led Current            | 40mA @12vdc                   |  |  |
| Sounder Current        | N/A                           |  |  |
| Switch Contacts        | N/A                           |  |  |
| Visual Indication      | 8 x High Brightness LED's 4 x |  |  |
|                        | red, 4 x green                |  |  |
| Integral Sounder Level | N/A                           |  |  |
| Tamper                 | N/A                           |  |  |
| Material               | White ABS                     |  |  |
| Dimensions             | 87 x 87 x 36mm                |  |  |
| Weight                 | 0.12kg                        |  |  |
| IP Rating              | IP44 - To maintain the IP     |  |  |
|                        | rating a suitable sealant or  |  |  |
|                        | gasket for the rear of the    |  |  |
|                        | plate is required             |  |  |
| Approvals              | UKCA and CE marked, ROHS      |  |  |
|                        | compliant                     |  |  |
|                        |                               |  |  |