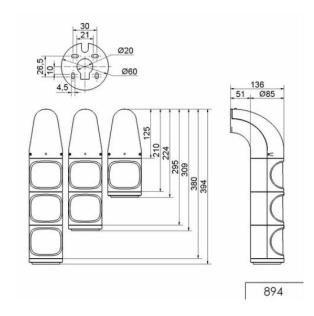

Traffic Lights / LED Light / LED Traffic Light 890

LED Perm. Beacon WM 24VDC GN/RD

| NAC   | hanica   | LINSTS |
|-------|----------|--------|
| IVICU | ııaıııca | ı vata |

| Micerialical Data            |                             |
|------------------------------|-----------------------------|
| Height                       | 309 mm                      |
| Diameter                     | 60 mm                       |
| Materials                    | PC/ABS                      |
| Cap Colour                   | Red                         |
|                              | Green                       |
| Housing Colour               | Grey                        |
| Protection Category          | IP65                        |
|                              | IP69K                       |
| Connection                   | Screw terminals             |
| Cross-sectional Area Maximum | 1,50mm <sup>2</sup> / 16AWG |
| Cable Entry                  | Membrane                    |
|                              | grommet                     |
| Cable Entry Minimum          | d = 1 mm                    |
| Cable Entry Maximum          | d = 13 mm                   |
| Type of Fixing               | Wall Mounting               |
| Service Life Optical         | 50,000 h maximum            |
| Working Temperature Minimum  | -30°C                       |
| Working Temperature Maximum  | +50°C                       |
| Weight with Packaging        | 587 g                       |
| Product Weight               | 507 g                       |
| Electrical Data              |                             |
| Operating Voltage            | 24V                         |
| Operating Voltage Type       | DC                          |
| Rated Operational Current    | 190 mA                      |
| Rated inrush Current         | 500 mA                      |
| Optical Data                 |                             |
| Light Source                 | LED                         |
| Light Colour                 | Red                         |
| <del>-</del>                 | Green                       |
| Optical Signal Image         | Permanent                   |
|                              |                             |