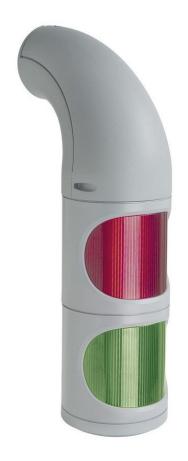

Traffic Lights / LED Light / LED Traffic Light 890

LED Perm. Beacon WM 24VDC GN/RD

| NAC   | hanica   | LINSTS |
|-------|----------|--------|
| IVICU | ııaıııca | ı vata |

| Micerialical Data            |                             |
|------------------------------|-----------------------------|
| Height                       | 309 mm                      |
| Diameter                     | 60 mm                       |
| Materials                    | PC/ABS                      |
| Cap Colour                   | Red                         |
|                              | Green                       |
| Housing Colour               | Grey                        |
| Protection Category          | IP65                        |
|                              | IP69K                       |
| Connection                   | Screw terminals             |
| Cross-sectional Area Maximum | 1,50mm <sup>2</sup> / 16AWG |
| Cable Entry                  | Membrane                    |
|                              | grommet                     |
| Cable Entry Minimum          | d = 1 mm                    |
| Cable Entry Maximum          | d = 13 mm                   |
| Type of Fixing               | Wall Mounting               |
| Service Life Optical         | 50,000 h maximum            |
| Working Temperature Minimum  | -30°C                       |
| Working Temperature Maximum  | +50°C                       |
| Weight with Packaging        | 587 g                       |
| Product Weight               | 507 g                       |
| Electrical Data              |                             |
| Operating Voltage            | 24V                         |
| Operating Voltage Type       | DC                          |
| Rated Operational Current    | 190 mA                      |
| Rated inrush Current         | 500 mA                      |
| Optical Data                 |                             |
| Light Source                 | LED                         |
| Light Colour                 | Red                         |
| <del>-</del>                 | Green                       |
| Optical Signal Image         | Permanent                   |
|                              |                             |