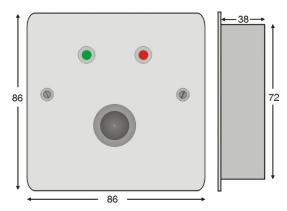

## Specifically designed for use with our range of Interguard door interlock controllers.

| Specification          |                              |  |  |
|------------------------|------------------------------|--|--|
| Led Current            | 20mA per LED @12vdc          |  |  |
| Sounder Current        | 40mA @ 12vdc                 |  |  |
| Switch Contacts        | 50mA@12vdc                   |  |  |
| Visual Indication      | 1 x green LED 1 x red LED    |  |  |
| Integral Sounder Level | 90dB@10cm                    |  |  |
| Tamper                 | N/A                          |  |  |
| Material               | 316 Grade Stainless Steel    |  |  |
| Text                   | Permanently laser marked     |  |  |
| Dimensions             | 86mm x 86mm x 2mm (Facia)    |  |  |
|                        | 38mm galvanised back box     |  |  |
| Weight                 | 0.26kg                       |  |  |
| IP Rating              | IP65 - To maintain the IP    |  |  |
|                        | rating a suitable sealant or |  |  |
|                        | gasket for the rear of the   |  |  |
|                        | plate is required            |  |  |
| Approvals              | UKCA and CE marked, ROHS     |  |  |
|                        | compliant                    |  |  |

## Dimensions

Hoyles Electronic Developments Ltd Sandwash Close, Rainford, St Helens, WA11 8LY, UK www.hoyles.com sales@hoyles.com + 44 (0) 1744 886600