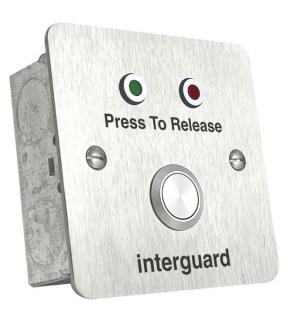

Stainless Steel door status indicator with sounder, request to release vandal resistant push button, Red and Green LEDs. Plate engraved 'Press To Release'.

## **Benefits and Features**

- Brushed Stainless Steel
- Permanently laser marked
- Supplied with 38mm deep galvanised mounting box for flush fitting
- IP Rated
- Customised versions available on request
- Surface mount using \$0610