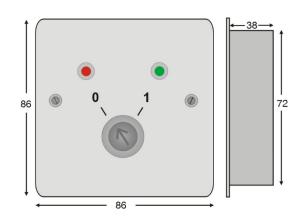

## **Dimensions (mm)**

Hoyles Electronic Developments Ltd Sandwash Close, Rainford, St Helens, WA11 8LY, UK www.hoyles.com sales@hoyles.com + 44 (0) 1744 886600

The keyswitch on this version is trapped in the 1 position. Separate terminals are provided for the LED's. The LED current limit resistor is provided for 12 vdc operation.

| Specification          | S1729ST1                     |  |  |
|------------------------|------------------------------|--|--|
| Led Current            | 20mA per LED@12vdc           |  |  |
| Switch Contacts        | DPCO 2A@ 30vdc               |  |  |
| Visual Indication      | 2 LED's 1 x red 1x green     |  |  |
| Integral Sounder Level | N/A                          |  |  |
| Tamper                 | N/A                          |  |  |
| Material               | 316 Grade Stainless Steel    |  |  |
| Dimensions             | 86mm x 86mm x 2mm (Facia)    |  |  |
|                        | 38mm galvanised back box     |  |  |
| Weight                 | 0.28kg                       |  |  |
| IP Rating              | IP54 - To maintain the IP    |  |  |
|                        | rating a suitable sealant or |  |  |
|                        | gasket for the rear of the   |  |  |
|                        | plate is required            |  |  |
| Approvals              | UKCA and CE marked, ROHS     |  |  |
|                        | compliant                    |  |  |