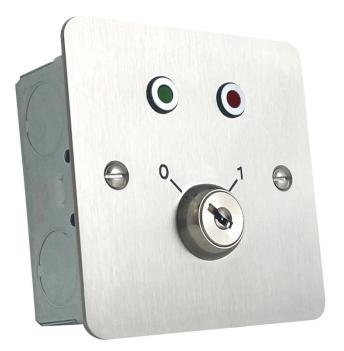

## Keyswitch with Two LEDs – Trapped in ON

Flush fitting stainless steel engraved two position keyswitch with one red and one green flat LED in chrome bezels. This is a double pole unit with change over contacts.

The keyswitch on this version is trapped in the 1 position. Separate terminals are provided for the LED's. The LED current limit resistor is provided for 12 vdc operation.

| Specification          | S1729ST1                     |  |  |
|------------------------|------------------------------|--|--|
| Led Current            | 20mA per LED@12vdc           |  |  |
| Switch Contacts        | DPCO 2A@ 30vdc               |  |  |
| Visual Indication      | 2 LED's 1 x red 1x green     |  |  |
| Integral Sounder Level | N/A                          |  |  |
| Tamper                 | N/A                          |  |  |
| Material               | 316 Grade Stainless Steel    |  |  |
| Dimensions             | 86mm x 86mm x 2mm (Facia)    |  |  |
|                        | 38mm galvanised back box     |  |  |
| Weight                 | 0.28kg                       |  |  |
| IP Rating              | IP54 - To maintain the IP    |  |  |
|                        | rating a suitable sealant or |  |  |
|                        | gasket for the rear of the   |  |  |
|                        | plate is required            |  |  |
| Approvals              | UKCA and CE marked, ROHS     |  |  |
|                        | compliant                    |  |  |

## **Benefits and Features**

- Brushed Stainless Steel
- Supplied with 38mm deep galvanised mounting box for flush fitting

S1729ST1

- IP Rated
- Customised versions available on request
- Surface mount using \$0610