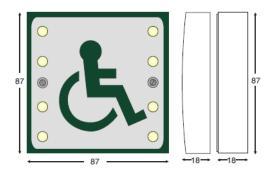

Fire

Access

S1778A

Overdoor light and Sounder with 8 high brightness yellow LEDs. The LEDs and sounder are current limited for 12vdc operation. There are separate inputs for sounder and LEDs. The single gang low profile white ABS enclosure is supplied with a surface mounting back box. The unit can also be flush fitted in a standard single gang back box.

| Specification          | S1778A                           |
|------------------------|----------------------------------|
| Led Current            | 25mA@12vdc                       |
| Sounder Current        | 25mA@12vdc                       |
| Switch Contacts        | N/A                              |
| Visual Indication      | 8 x high brightness yellow LEDs  |
| Integral Sounder Level | 70db @10cm                       |
| Tamper                 | N/A                              |
| Material               | White ABS                        |
| Dimensions             | 87 x 87 x 36mm                   |
| Weight                 | 0.13kg                           |
| IP Rating              | IP44 - To maintain the IP rating |
|                        | a suitable sealant or            |
|                        | gasket for the rear of the plate |
|                        | is required                      |
| Approvals              | UKCA and CE marked, ROHS         |
|                        | compliant                        |

## Dimensions (mm)