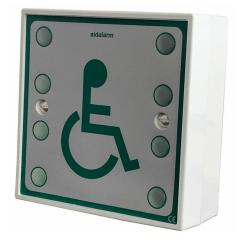

Fire

Access

S1778A

Overdoor light and Sounder with 8 high brightness yellow LEDs. The LEDs and sounder are current limited for 12vdc operation. There are separate inputs for sounder and LEDs. The single gang low profile white ABS enclosure is supplied with a surface mounting back box. The unit can also be flush fitted in a standard single gang back box.

## **Benefits and Features**

- Back box supplied for surface mount
- Flush mount onto 18mm standard galvanised box (Not supplied)
- Mark resistant decal
- Eight high brightness yellow LEDs
- Integral sounder