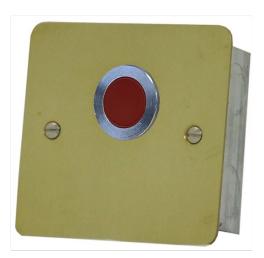

## Red Overdoor Light & Sounder

Polished Brass Flush fitting overdoor light / sounder with 16mm Red Jumbo LED. There are separate terminals provided for the LED and sounder. The LED and sounder current limit resistor is provided for 12 vdc operation.

## **Benefits and Features**

- Polished Brass
- Supplied with 38mm deep galvanised mounting box for flush fitting

S1778BR

- IP Rated
- Customised versions available on request
- Surface mount using S0610