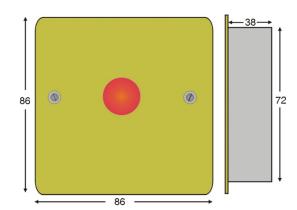

## **Dimensions (mm)**

| Specification          | S1778BR                      |
|------------------------|------------------------------|
| Led Current            | 20mA @12vdc                  |
| Sounder Current        | 22mA @ 12vdc                 |
| Switch Contacts        | N/A                          |
| Visual Indication      | 1 x Jumbo Red LED            |
| Integral Sounder Level | 90dB@10cm                    |
| Tamper                 | N/A                          |
| Material               | Polished Brass               |
| Dimensions             | 86mm x 86mm x 2mm (Facia)    |
|                        | 38mm galvanised back box     |
| Weight                 | 0.28kg                       |
| IP Rating              | IP65 - To maintain the IP    |
|                        | rating a suitable sealant or |
|                        | gasket for the rear of the   |
|                        | plate is required            |
| Approvals              | UKCA and CE marked, ROHS     |
|                        | compliant                    |