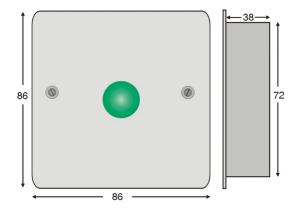

## Dimensions (mm)

Pin-hex anti tamper screws are available as an option for this product.

| Specification          | S1778SG                      |
|------------------------|------------------------------|
| Led Current            | 20mA @12vdc                  |
| Sounder Current        | 22mA@12vdc                   |
| Visual Indication      | 1 x Green Jumbo LED          |
| Integral Sounder Level | 90db @10cm                   |
| Tamper                 | N/A                          |
| Material               | 316 Grade Stainless Steel    |
| Dimensions             | 86mm x 86mm x 2mm (Facia)    |
|                        | 38mm galvanised back box     |
| Weight                 | 0.26kg                       |
| IP Rating              | IP65 - To maintain the IP    |
|                        | rating a suitable sealant or |
|                        | gasket for the rear of the   |
|                        | plate is required            |
| Approvals              | UKCA and CE marked, ROHS     |
|                        | compliant                    |