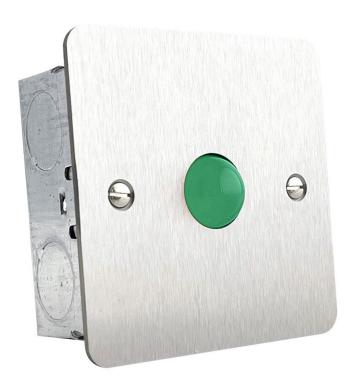

## Green Overdoor Light and Sounder

S1778SG

Flush fitting overdoor light/sounder 20mm jumbo LED. There are separate terminals provided for the LED and sounder. Configured for operation at 12vdc.

The connections for the LED and sounder are configured with a common positive and individual switched negatives, see installation instructions for further details. We can manufacture this item with common negative on request.

## **Benefits and Features**

- Brushed Stainless Steel
- Supplied with 38mm deep galvanised mounting box for flush fitting
- IP Rated
- Customised versions available on request
- Surface mount using \$0610