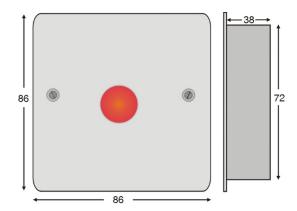

## Dimensions (mm)

Pin-hex anti tamper screws are available as an option for this product.

Similar to the S1778SR, lasered with your own choice of text. Text to be specified when ordering - 45 characters maximum.

| Specification          | S1778SRTC                    |
|------------------------|------------------------------|
| Led Current            | 20mA @12vdc                  |
| Sounder Current        | 22mA@12vdc                   |
| Visual Indication      | 1 x Red jumbo LED            |
| Integral Sounder Level | 90db @10cm                   |
| Tamper                 | N/A                          |
| Material               | 316 Grade Stainless Steel    |
| Dimensions             | 86mm x 86mm x 2mm (Facia)    |
|                        | 38mm galvanised back box     |
| Weight                 | 0.26kg                       |
| IP Rating              | IP65 - To maintain the IP    |
|                        | rating a suitable sealant or |
|                        | gasket for the rear of the   |
|                        | plate is required            |
| Approvals              | UKCA and CE marked, ROHS     |
|                        | compliant                    |