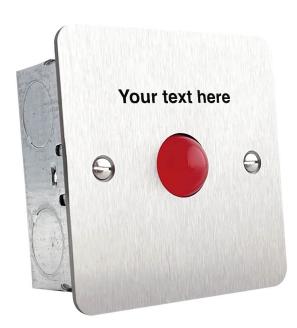

## Red Overdoor Light and Sounder

**S1778SRTC** 

Flush fitting overdoor light/sounder 20mm jumbo LED. There are separate terminals provided for the LED and sounder. Configured for operation at 12vdc. The connections for the LED and sounder are configured with a common positive and individual switched negatives, see installation instructions for further details. We can manufacture this item with common negative on request.

Pin-hex anti tamper screws are available as an option for this product.

Similar to the S1778SR, lasered with your own choice of text. Text to be specified when ordering - 45 characters maximum.

| Specification          | S1778SRTC                    |
|------------------------|------------------------------|
| Led Current            | 20mA @12vdc                  |
| Sounder Current        | 22mA@12vdc                   |
| Visual Indication      | 1 x Red jumbo LED            |
| Integral Sounder Level | 90db @10cm                   |
| Tamper                 | N/A                          |
| Material               | 316 Grade Stainless Steel    |
| Dimensions             | 86mm x 86mm x 2mm (Facia)    |
|                        | 38mm galvanised back box     |
| Weight                 | 0.26kg                       |
| IP Rating              | IP65 - To maintain the IP    |
|                        | rating a suitable sealant or |
|                        | gasket for the rear of the   |
|                        | plate is required            |
| Approvals              | UKCA and CE marked, ROHS     |
|                        | compliant                    |

## **Benefits and Features**

- Brushed Stainless Steel
- Supplied with 38mm deep galvanised mounting box for flush fitting
- IP Rated
- Surface mount using S0610
- Permanently laser marked
- Ideal for hygienic environments