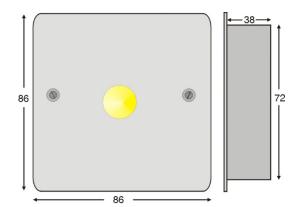

## Dimensions (mm)

Pin-hex anti tamper screws are available as an option for this product.

| Specification          | S1778SY                      |
|------------------------|------------------------------|
| Led Current            | 20mA @12vdc                  |
| Sounder Current        | 22mA@12vdc                   |
| Visual Indication      | 1 x Yellow jumbo LED         |
| Integral Sounder Level | 90db @10cm                   |
| Tamper                 | N/A                          |
| Material               | 316 Grade Stainless Steel    |
| Dimensions             | 86mm x 86mm x 2mm (Facia)    |
|                        | 38mm galvanised back box     |
| Weight                 | 0.26kg                       |
| IP Rating              | IP65 - To maintain the IP    |
|                        | rating a suitable sealant or |
|                        | gasket for the rear of the   |
|                        | plate is required            |
| Approvals              | UKCA and CE marked, ROHS     |
|                        | compliant                    |