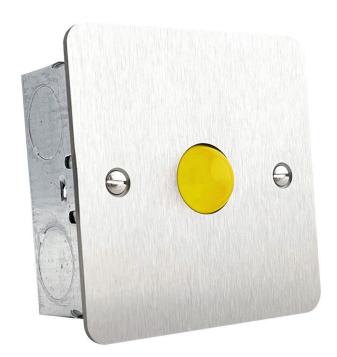

## Yellow Overdoor Light and Sounder

S1778SY

Flush fitting overdoor light/sounder 20mm jumbo LED. There are separate terminals provided for the LED and sounder. Configured for operation at 12vdc.

The connections for the LED and sounder are configured with a common positive and individual switched negatives, see installation instructions for further details. We can manufacture this item with common negative on request.

## **Benefits and Features**

- Brushed Stainless Steel
- Supplied with 38mm deep galvanised mounting box for flush fitting
- IP Rated
- Customised versions available on request
- Surface mount using S0610