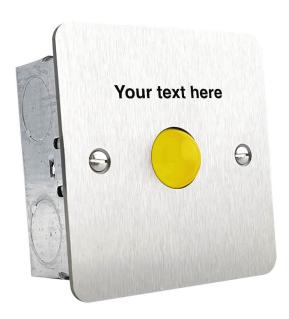

## Yellow Overdoor Light and Sounder

**S1778SYTC** 

Flush fitting overdoor light/sounder 20mm jumbo LED. There are separate terminals provided for the LED and sounder. Configured for operation at 12vdc.

The connections for the LED and sounder are configured with a common positive and individual switched negatives, see installation instructions for further details. We can manufacture this item with common negative on request.

Pin-hex anti tamper screws are available as an option for this product.

Similar to the S1778SY, lasered with your own choice of text. Text to be specified when ordering - 45 characters maximum.

| Specification          | S1778SYTC                    |
|------------------------|------------------------------|
| Led Current            | 20mA @12vdc                  |
| Sounder Current        | 22mA@12vdc                   |
| Visual Indication      | 1 x Yellow jumbo LED         |
| Integral Sounder Level | 90db @10cm                   |
| Tamper                 | N/A                          |
| Material               | 316 Grade Stainless Steel    |
| Dimensions             | 86mm x 86mm x 2mm (Facia)    |
|                        | 38mm galvanised back box     |
| Weight                 | 0.26kg                       |
| IP Rating              | IP65 - To maintain the IP    |
|                        | rating a suitable sealant or |
|                        | gasket for the rear of the   |
|                        | plate is required            |
| Approvals              | UKCA and CE marked, ROHS     |
|                        | compliant                    |

## **Benefits and Features**

- Brushed Stainless Steel
- Supplied with 38mm deep galvanised mounting box for flush fitting
- IP Rated
- Surface mount using S0610
- Permanently laser marked
- Ideal for hygienic environments