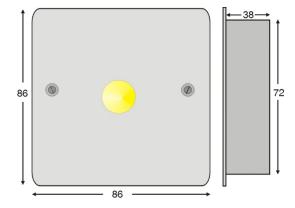

## Dimensions (mm)

Pin-hex anti tamper screws are available as an option for this product.

Similar to the S1778SY, lasered with your own choice of text. Text to be specified when ordering - 45 characters maximum.

| Specification          | S1778SYTC                    |
|------------------------|------------------------------|
| Led Current            | 20mA @12vdc                  |
| Sounder Current        | 22mA@12vdc                   |
| Visual Indication      | 1 x Yellow jumbo LED         |
| Integral Sounder Level | 90db @10cm                   |
| Tamper                 | N/A                          |
| Material               | 316 Grade Stainless Steel    |
| Dimensions             | 86mm x 86mm x 2mm (Facia)    |
|                        | 38mm galvanised back box     |
| Weight                 | 0.26kg                       |
| IP Rating              | IP65 - To maintain the IP    |
|                        | rating a suitable sealant or |
|                        | gasket for the rear of the   |
|                        | plate is required            |
| Approvals              | UKCA and CE marked, ROHS     |
|                        | compliant                    |